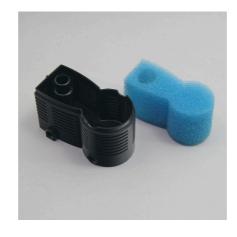

### JBL PROCRISTAL i30 FilterModul

Filter module for ProCristal i30

- Clean water, healthy fish: filter module for the extension of the ProCristal i 30
- Easy to install: attach to the underside of the ProCristal i 30.
- Ready for use, incl. filter foam.
- Extension of the filter by about 3 cm to 15.9 cm.
- Package contents: filter module for ProCristal i30, ProCristal i30 FilterModul

Higher filter performance

By adding one further filter module to the filter ProCristal you can increase the filter performance and prolong the service life. The module comes ready for use. Depending on the height of the aquarium the filter can be extended by up to 3 modules.