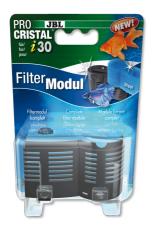

### JBL PROCRISTAL i30 FilterModul

Filter module for ProCristal i30

- Clean water, healthy fish: filter module for the extension of the ProCristal i 30
- Easy to install: attach to the underside of the ProCristal i 30.
- Ready for use, incl. filter foam.
- Extension of the filter by about 3 cm to 15.9 cm.
- Package contents: filter module for ProCristal i30, ProCristal i30 FilterModul

#### JBL PROCRISTAL i30 FilterModul

Higher filter performance

By adding one further filter module to the filter ProCristal you can increase the filter performance and prolong the service life. The module comes ready for use. Depending on the height of the aquarium the filter can be extended by up to 3 modules.