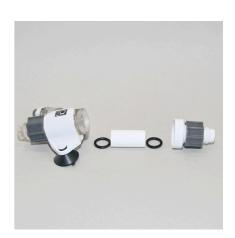

#### Replacement diaphragm for ProFlora Direct

Suitable for:

- Membrane ensures the finest atomization of the CO2 in the JBL diffuser ProFlora Direct
- Switch off filter; screw on diffuser, replace diaphragm and screw diffuser together again
- Finest atomization of the CO2 in the diffuser, high-quality material
- A yearly replacement of the diaphragm is recommended
- Package contents: replacement diaphragm for ProFlora Direct, Proflora Direct Membrane 12/16, 16/22, 19/25, incl. 2 seal rings.

#### Economical and direct

This practical JBL CO2 direct diffuser saves a diffuser in the aquarium, a bubble counter and a check valve. It even saves 20 % CO2 thanks to its ingenious functioning.

Easy to install

The ProFlora Direct Membrane ensures the finest atomization of the CO2 in the diffuser and can be replaced with just a few single steps in the JBL ProFlora direct.

| Further information   |          |
|-----------------------|----------|
| FAQ                   | <b>✓</b> |
| Blog                  | <b>✓</b> |
| Press                 | <b>~</b> |
| Laboratory/calculator | ×        |
| Worth reading         | <b>✓</b> |
| Spare parts           | ×        |
| Video                 | <b>~</b> |
| GarantiePlus          | ×        |
| Instructions          | <b>~</b> |
| QR code               |          |