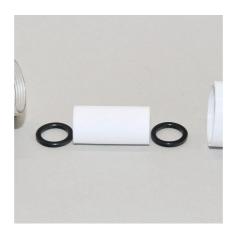

#### Replacement diaphragm for ProFlora Direct

Suitable for:

- Membrane ensures the finest atomization of the CO2 in the JBL diffuser ProFlora Direct
- Switch off filter; screw on diffuser, replace diaphragm and screw diffuser together again
- Finest atomization of the CO2 in the diffuser, high-quality material
- A yearly replacement of the diaphragm is recommended
- Package contents: replacement diaphragm for ProFlora Direct, Proflora Direct Membrane 12/16, 16/22, 19/25, incl. 2 seal rings.

The ProFlora Direct Membrane ensures the finest atomization of the CO2 in the diffuser and can be replaced with just a few single steps in the JBL ProFlora direct.

| Further information   |          |
|-----------------------|----------|
| FAQ                   | <b>✓</b> |
| Blog                  | <b>✓</b> |
| Press                 | <b>~</b> |
| Laboratory/calculator | ×        |
| Worth reading         | <b>✓</b> |
| Spare parts           | ×        |
| Video                 | <b>~</b> |
| GarantiePlus          | ×        |
| Instructions          | <b>~</b> |
| QR code               |          |