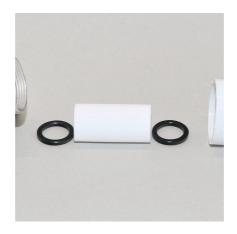

#### Replacement diaphragm for ProFlora Direct

Suitable for:

- Membrane ensures the finest atomization of the CO2 in the JBL diffuser ProFlora Direct
- Switch off filter; screw on diffuser, replace diaphragm and screw diffuser together again
- Finest atomization of the CO2 in the diffuser, high-quality material
- A yearly replacement of the diaphragm is recommended
- Package contents: replacement diaphragm for ProFlora Direct, Proflora Direct Membrane 12/16, 16/22, 19/25, incl. 2 seal rings.

The ProFlora Direct Membrane ensures the finest atomization of the CO2 in the diffuser and can be replaced with just a few single steps in the JBL ProFlora direct.

| Further information   |          |
|-----------------------|----------|
| FAQ                   | <b>✓</b> |
| Blog                  | <b>✓</b> |
| Press                 | <b>~</b> |
| Laboratory/calculator | ×        |
| Worth reading         | <b>✓</b> |
| Spare parts           | ×        |
| Video                 | <b>~</b> |
| GarantiePlus          | ×        |
| Instructions          | <b>~</b> |
| QR code               |          |