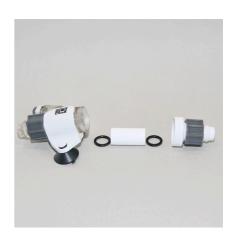

#### Replacement diaphragm for ProFlora Direct

Suitable for:

- Membrane ensures the finest atomization of the CO2 in the JBL diffuser ProFlora Direct
- Switch off filter; screw on diffuser, replace diaphragm and screw diffuser together again
- Finest atomization of the CO2 in the diffuser, high-quality material
- A yearly replacement of the diaphragm is recommended
- Package contents: replacement diaphragm for ProFlora Direct, Proflora Direct Membrane 12/16, 16/22, 19/25, incl. 2 seal rings.

#### Economical and direct

This practical JBL CO2 direct diffuser saves a diffuser in the aquarium, a bubble counter and a check valve. It even saves 20 % CO2 thanks to its ingenious functioning.

Easy to install

The ProFlora Direct Membrane ensures the finest atomization of the CO2 in the diffuser and can be replaced with just a few single steps in the JBL ProFlora direct.

| Further information   |          |
|-----------------------|----------|
| FAQ                   | <b>✓</b> |
| Blog                  | <b>✓</b> |
| Press                 | <b>~</b> |
| Laboratory/calculator | ×        |
| Worth reading         | <b>✓</b> |
| Spare parts           | ×        |
| Video                 | <b>~</b> |
| GarantiePlus          | ×        |
| Instructions          | <b>~</b> |
| QR code               |          |