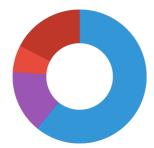

# • Analytical components

| Crude protein | 28 % |
|---------------|------|
| Fat content   | 7 %  |
| Crude fibre   | 3 %  |
| Crude ash     | 8 %  |