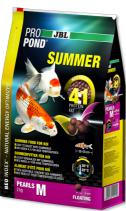

#### Summer food for medium-sized koi

Suitable for:

- Complete food with the right protein/fat ratio 4:1 in accordance with the NEO index which takes temperature, function, animal size and age into account
- With corn, salmon, soya, shrimp, gammarus and spirulina for vigorous and healthy koi (at 20-30 °C water temperature)
- Feed size M (6 mm) for fish from 35-55 cm. Without artificial colouring = clear & clean water
- Floating food pearls with 28 % protein, 7 % fat, 3 % crude fibre and 8 % crude ash
- Food pearls in resealable bag (air, water and lightproof) for the preservation of quality

# Product details

| Article data             |                           |                           |                             |
|--------------------------|---------------------------|---------------------------|-----------------------------|
| Product name             | JBL PROPOND SUMMER M 1 kg | JBL PROPOND SUMMER M 2 kg | JBL PROPOND SUMMER M 4.1 kg |
| Art. No.                 | 4122800                   | 4122900                   | 4123000                     |
| EAN number               | 4014162412287             | 4014162412294             | 4014162412300               |
| EAN as barcode           |                           |                           |                             |
| Weight                   | 1,0 kg                    | 2,0 kg                    | 4,1 kg                      |
| Size                     | 31                        | 61                        | 12                          |
| Expiry months            | 36                        | 36                        | 36                          |
| RRP incl. VAT            | 24,75 €                   | 40,88 €                   | 70,59 €                     |
| Base price               | 24.75 €                   | 20.44 €                   | 17.22 €                     |
| Nominal filling quantity | 1 kg                      | 2 kg                      | 4.1 kg                      |
| Base quantity            | 1 kg                      | 1 kg                      | 1 kg                        |
| Gross weight             | 1038 g                    | 2054 g                    | 4179 g                      |
| Net weight               | 1000 g                    | 2000 g                    | 4100 g                      |
| Weight change            | -                         | -                         | -                           |