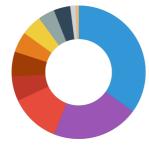

# Composition

| corn meal     |
|---------------|
| salmon meal   |
| soy bean meal |
| rice meal     |
| shrimp meal   |
| gammarus      |
| wheat germs   |
| spinach       |
| spirulina     |
| yeast extract |
| lysine        |
| methionine    |