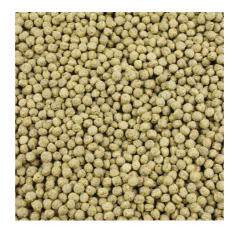

#### Summer food for medium-sized koi

Suitable for:

- Complete food with the right protein/fat ratio 4:1 in accordance with the NEO index which takes temperature, function, animal size and age into account
- With corn, salmon, soya, shrimp, gammarus and spirulina for vigorous and healthy koi (at 20-30 °C water temperature)
- Feed size M (6 mm) for fish from 35-55 cm. Without artificial colouring = clear & clean water
- Floating food pearls with 28 % protein, 7 % fat, 3 % crude fibre and 8 % crude ash
- Food pearls in resealable bag (air, water and lightproof) for the preservation of quality

# • Analytical components

| Crude protein | 28 % |
|---------------|------|
| Fat content   | 7 %  |
| Crude fibre   | 3 %  |
| Crude ash     | 8 %  |

# Composition

| corn meal     |
|---------------|
| salmon meal   |
| soy bean meal |
| rice meal     |
| shrimp meal   |
| gammarus      |
| wheat germs   |
| spinach       |
| spirulina     |
| yeast extract |
| lysine        |
| methionine    |