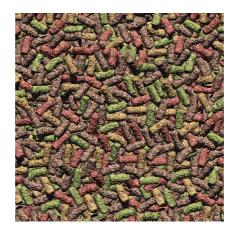

Date: 31.12.2023 Produced by:

| Features             |                                                                         |                                                                         |                                                                         |                                                                         |
|----------------------|-------------------------------------------------------------------------|-------------------------------------------------------------------------|-------------------------------------------------------------------------|-------------------------------------------------------------------------|
| Material             | You will find details of the materials used under Details & Composition | You will find details of the materials used under Details & Composition | You will find details of the materials used under Details & Composition | You will find details of the materials used under Details & Composition |
| Food type            | food sticks                                                             | food sticks                                                             | food sticks                                                             | food sticks                                                             |
| Colour               | green / red / yellow / brown                                            |
| Dosage               | Feed 1 – 2 times a day, as much as can be eaten within a few minutes    | Feed 1 – 2 times a day, as much as can be eaten within a few minutes    | Feed 1 – 2 times a day, as much as can be eaten within a few minutes    | Feed 1 – 2 times a day, as much as can be eaten within a few minutes    |
| Transport conditions | -                                                                       | -                                                                       | -                                                                       | -                                                                       |

| Food type        | food sticks                                                          |  |
|------------------|----------------------------------------------------------------------|--|
| Sub product type | complete food for ornamental fish                                    |  |
| Dosing           | Feed 1 – 2 times a day, as much as can be eaten within a few minutes |  |

## Composition

| corn meal     |
|---------------|
| wheat meal    |
| salmon meal   |
| soy bean meal |
| rice meal     |
| wheat germs   |
| shrimp meal   |
| spinach       |
| spirulina     |
| yeast extract |
| apple extract |
| green meal    |