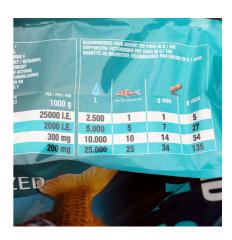

#### **I** Additives

| Colourings                    |
|-------------------------------|
| food colour tartrazine E 102  |
| Colorant Red E124             |
| food colour patent blue E 131 |

| Vitamins, provitamins and other chemically defined substances having a similar effect (per 1000 g) |  |  |  |
|----------------------------------------------------------------------------------------------------|--|--|--|
| Vitamin A 25000 I. E.                                                                              |  |  |  |
| Vitamin D <sub>3</sub> 2000 I. E.                                                                  |  |  |  |
| Vitamin E 300 mg                                                                                   |  |  |  |
| Vitamin C(stable) 200 mg                                                                           |  |  |  |