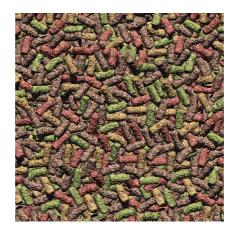

| Food type        | food sticks                                                          |  |
|------------------|----------------------------------------------------------------------|--|
| Sub product type | complete food for ornamental fish                                    |  |
| Dosing           | Feed 1 – 2 times a day, as much as can be eaten within a few minutes |  |

## Composition

| corn meal     |
|---------------|
| wheat meal    |
| salmon meal   |
| soy bean meal |
| rice meal     |
| wheat germs   |
| shrimp meal   |
| spinach       |
| spirulina     |
| yeast extract |
| apple extract |
| green meal    |