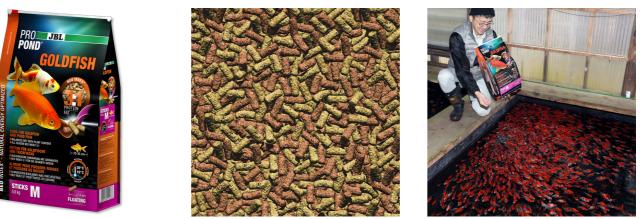

Food sticks for medium-sized to large goldfish

Suitable for: 🖊

- Complete food with the right protein/fat ratio 3:1 in accordance with the NEO index which takes temperature, function, animal size and age into account
- With wheat, salmon, shrimp and spinach for vigorous and healthy goldfish (at 10-30 °C water temperature)
- Food size M (14 mm) for fish from 15-35 cm
- Floating sticks with 20 % protein, 6 % fat, 3 % crude fibre and 9 % crude ash
- Food sticks in resealable bag (air, water and lightproof) for the preservation of quality

| Features          |                                                                               |                                                                               |                                                                               |
|-------------------|-------------------------------------------------------------------------------|-------------------------------------------------------------------------------|-------------------------------------------------------------------------------|
| Product name      | JBL PROPOND GOLDFISH M 0.4 kg                                                 | JBL PROPOND GOLDFISH M 0.8 kg                                                 | JBL PROPOND GOLDFISH M 1.7 kg                                                 |
| Art. No.          | 4126600                                                                       | 4126700                                                                       | 4126800                                                                       |
| Animal species    | Goldfish, Veiltails                                                           | Goldfish, Veiltails                                                           | Goldfish, Veiltails                                                           |
| Animal size       | 15 - 35 cm                                                                    | 15 - 35 cm                                                                    | 15 - 35 cm                                                                    |
| Animal age group  | medium-sized to large goldfish                                                | medium-sized to large goldfish                                                | medium-sized to large goldfish                                                |
| Volume of habitat | For all ponds                                                                 | For all ponds                                                                 | For all ponds                                                                 |
| Material          | You will find details of the<br>materials used under Details &<br>Composition | You will find details of the<br>materials used under Details &<br>Composition | You will find details of the<br>materials used under Details &<br>Composition |

| Features             |                                                                         |                                                                         |                                                                         |
|----------------------|-------------------------------------------------------------------------|-------------------------------------------------------------------------|-------------------------------------------------------------------------|
| Food type            | food sticks                                                             | food sticks                                                             | food sticks                                                             |
| Colour               | green / red                                                             | green / red                                                             | green / red                                                             |
| Dosage               | Feed 1 – 2 times a day, as much as<br>can be eaten within a few minutes | Feed 1 – 2 times a day, as much as<br>can be eaten within a few minutes | Feed 1 – 2 times a day, as much as<br>can be eaten within a few minutes |
| Transport conditions | -                                                                       | -                                                                       | -                                                                       |

Delivery head

| Food type        | food sticks                                                          |  |
|------------------|----------------------------------------------------------------------|--|
| Sub product type | complete food for ornamental fish                                    |  |
| Dosing           | Feed 1 – 2 times a day, as much as can be eaten within a few minutes |  |

### Analytical components

| Crude protein | 20 % |
|---------------|------|
| Fat content   | 6 %  |
| Crude fibre   | 3 %  |
| Crude ash     | 9 %  |

### III Composition

| corn meal     |
|---------------|
| wheat meal    |
| soy bean meal |
| salmon meal   |
| rice meal     |
| shrimp meal   |
| spinach       |