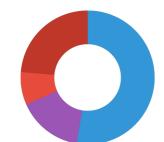

### Analytical components

| Crude protein | 20 % |
|---------------|------|
| Fat content   | 6 %  |
| Crude fibre   | 3 %  |
| Crude ash     | 9 %  |