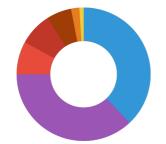

### III Composition

| corn meal     |
|---------------|
| wheat meal    |
| soy bean meal |
| salmon meal   |
| rice meal     |
| shrimp meal   |
| spinach       |