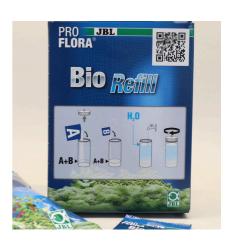

# JBL PROFLORA BioRefill

Refill set for bio-CO2 systems

Suitable for:

- Refill set for bio-CO2 fertiliser systems: supplies 30-80 l aquariums with basic plant nutrient carbon dioxide for 40 days
- Easy to use: fill components A and B into the reaction canister, fill up with water, mix the components
- Natural: CO2 production from biological fermentation process. High yield: supply for 40 days
- Incl.components A and B
- Package contents: refill set for bio-CO2 systems, ProFlora bioRefill

### JBL PROFLORA BioRefill