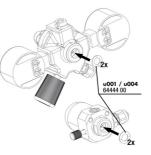

## JBL PROFLORA u001

Pressure reducer

Suitable for: <

- Safe and exact CO2 dosing for aquariums: precision pressure reducer for disposable CO2 cylinders. Cylinder pressure regulation from 60 to 1.5 bar
- Easy to use: screw fitting onto the disposable cylinder (thread M10x1). Connect the pressure reducer with hose to the diffuser in the aquarium. Adjust CO2 bubble count at fine needle valve
- Fine needle valve: exact adjustment of bubble count, preadjusted working pressure: 1.5 bar (readjustment possible), 2 pressure gauges: working and cylinder pressure, connection thread: M 10 x 1
- Safe to use: excess pressure safety valve, highest reliability: diaphragm controlled pressure reducer
- Package contents: pressure reducer for disposable CO2 bottles, ProFlora u001

JBL PROFLORA u001

JBL PROFLORA Direct High performance direct diffuser for CO2

JBL PROFLORA T3 Special hose for CO2 systems in aquariums

JBL PROFLORA Adapt u-m Conversion adapter for the change over from disposable to refillable cylinder system

## JBL PROFLORA u001 Product information

Easy to install: Screw the fitting onto the disposable CO2 cylinder. Connect the pressure reducer with a hose to the diffuser in the aquarium. Adjust the CO2 bubble count with the fine needle valve. The two pressure gauges indicate the cylinder and the working pressure.