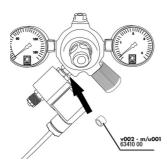

## JBL PROFLORA u001

Pressure reducer

Suitable for: <

- Safe and exact CO2 dosing for aquariums: precision pressure reducer for disposable CO2 cylinders. Cylinder pressure regulation from 60 to 1.5 bar
- Easy to use: screw fitting onto the disposable cylinder (thread M10x1). Connect the pressure reducer with hose to the diffuser in the aquarium. Adjust CO2 bubble count at fine needle valve
- Fine needle valve: exact adjustment of bubble count, preadjusted working pressure: 1.5 bar (readjustment possible), 2 pressure gauges: working and cylinder pressure, connection thread: M 10 x 1
- Safe to use: excess pressure safety valve, highest reliability: diaphragm controlled pressure reducer
- Package contents: pressure reducer for disposable CO2 bottles, ProFlora u001

## JBL PROFLORA u001 Product information

Easy to install: Screw the fitting onto the disposable CO2 cylinder. Connect the pressure reducer with a hose to the diffuser in the aquarium. Adjust the CO2 bubble count with the fine needle valve. The two pressure gauges indicate the cylinder and the working pressure.

Function of the pressure reducer: To reduce the pressure from the pressurised gas cylinder, a pressure reducer is screwed on (JBL PROFLORA u001 or m001). It reduces the 50-60 bar cylinder pressure to a working pressure of approx. 1.5 bar. This 1.5 bar is then dosed so precisely by a small hand wheel (fine needle valve) that individual CO2 bubbles are visible and countable in the connected bubble counter. On some pressure reducers the cylinder pressure and the working pressure are displayed on manometers. Strictly speaking, these displays are not absolutely necessary because the cylinder pressure does not slowly drop as with diving cylinders with compressed air and one would thus be warned when the cylinder is running low. Instead, the pressure stays at its maximum pressure and then drops to zero in no time. So unfortunately there is no slow decrease of the cylinder filling pressure. The working pressure would only be important if it had to be adjusted. But this is normally not necessary. But somehow, most people feel better if the two pressure gauges provide them with pressure indications.