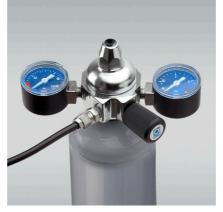

## JBL PROFLORA u001 Product information

Easy to install: Screw the fitting onto the disposable CO2 cylinder. Connect the pressure reducer with a hose to the diffuser in the aquarium. Adjust the CO2 bubble count with the fine needle valve. The two pressure gauges indicate the cylinder and the working pressure.

## Hazard-free use:

The pressure reducer is equipped with an excess pressure safety valve. This ensures a safe release if the working pressure is set too high, without damaging the fitting. The diaphragm control of the pressure reducer ensures absolute reliability. Tip: With the purchase of the adapter JBL ProFlora Adapt u-m the fitting can be converted to a refillable cylinder system.

Function of the pressure reducer: To reduce the pressure from the pressurised gas cylinder, a pressure reducer is screwed on (JBL PROFLORA u001 or m001). It reduces the 50-60 bar cylinder pressure to a working pressure of approx. 1.5 bar. This 1.5 bar is then dosed so precisely by a small hand wheel (fine needle valve) that individual CO2 bubbles are visible and countable in the connected bubble counter. On some pressure reducers the cylinder pressure and the working pressure are displayed on manometers. Strictly speaking, these displays are not absolutely necessary because the cylinder pressure does not slowly drop as with diving cylinders with compressed air and one would thus be warned when the cylinder is running low. Instead, the pressure stays at its maximum pressure and then drops to zero in no time. So unfortunately there is no slow decrease of the cylinder filling pressure. The working pressure would only be important if it had to be adjusted. But this is normally not necessary. But somehow, most people feel better if the two pressure gauges provide them with pressure indications.