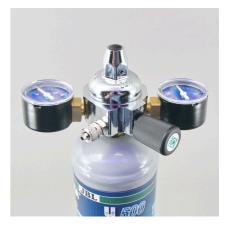

## JBL PROFLORA u001 Product information

Easy to install: Screw the fitting onto the disposable CO2 cylinder. Connect the pressure reducer with a hose to the diffuser in the aquarium. Adjust the CO2 bubble count with the fine needle valve. The two pressure gauges indicate the cylinder and the working pressure.

## Hazard-free use:

The pressure reducer is equipped with an excess pressure safety valve. This ensures a safe release if the working pressure is set too high, without damaging the fitting. The diaphragm control of the pressure reducer ensures absolute reliability. Tip: With the purchase of the adapter JBL ProFlora Adapt u-m the fitting can be converted to a refillable cylinder system.

Function of the pressure reducer: To reduce the pressure from the pressurised gas cylinder, a pressure reducer is screwed on (JBL PROFLORA u001 or m001). It reduces the 50-60 bar cylinder pressure to a working pressure of approx. 1.5 bar. This 1.5 bar is then dosed so precisely by a small hand wheel (fine needle valve) that individual CO2 bubbles are visible and countable in the connected bubble counter. On some pressure reducers the cylinder pressure and the working pressure are displayed on manometers. Strictly speaking, these displays are not absolutely necessary because the cylinder pressure does not slowly drop as with diving cylinders with compressed air and one would thus be warned when the cylinder is running low. Instead, the pressure stays at its maximum pressure and then drops to zero in no time. So unfortunately there is no slow decrease of the cylinder filling pressure. The working pressure would only be important if it had to be adjusted. But this is normally not necessary. But somehow, most people feel better if the two pressure gauges provide them with pressure indications.