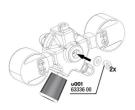

## JBL PROFLORA u001

Pressure reducer

Suitable for: <

- Safe and exact CO2 dosing for aquariums: precision pressure reducer for disposable CO2 cylinders. Cylinder pressure regulation from 60 to 1.5 bar
- Easy to use: screw fitting onto the disposable cylinder (thread M10x1). Connect the pressure reducer with hose to the diffuser in the aquarium. Adjust CO2 bubble count at fine needle valve
- Fine needle valve: exact adjustment of bubble count, preadjusted working pressure: 1.5 bar (readjustment possible), 2 pressure gauges: working and cylinder pressure, connection thread: M 10 x 1
- Safe to use: excess pressure safety valve, highest reliability: diaphragm controlled pressure reducer
- Package contents: pressure reducer for disposable CO2 bottles, ProFlora u001

## JBL PROFLORA u001 Product information

Easy to install: Screw the fitting onto the disposable CO2 cylinder. Connect the pressure reducer with a hose to the diffuser in the aquarium. Adjust the CO2 bubble count with the fine needle valve. The two pressure gauges indicate the cylinder and the working pressure.