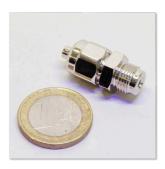

## JBL PROFLORA u001

Pressure reducer

Suitable for: <

- Safe and exact CO2 dosing for aquariums: precision pressure reducer for disposable CO2 cylinders. Cylinder pressure regulation from 60 to 1.5 bar
- Easy to use: screw fitting onto the disposable cylinder (thread M10x1). Connect the pressure reducer with hose to the diffuser in the aquarium. Adjust CO2 bubble count at fine needle valve
- Fine needle valve: exact adjustment of bubble count, preadjusted working pressure: 1.5 bar (readjustment possible), 2 pressure gauges: working and cylinder pressure, connection thread: M 10 x 1
- Safe to use: excess pressure safety valve, highest reliability: diaphragm controlled pressure reducer
- Package contents: pressure reducer for disposable CO2 bottles, ProFlora u001

## JBL PROFLORA u001 Product information

Easy to install: Screw the fitting onto the disposable CO2 cylinder. Connect the pressure reducer with a hose to the diffuser in the aquarium. Adjust the CO2 bubble count with the fine needle valve. The two pressure gauges indicate the cylinder and the working pressure.

Function of the pressure reducer: To reduce the pressure from the pressurised gas cylinder, a pressure reducer is screwed on (JBL PROFLORA u001 or m001). It reduces the 50-60 bar cylinder pressure to a working pressure of approx. 1.5 bar. This 1.5 bar is then dosed so precisely by a small hand wheel (fine needle valve) that individual CO2 bubbles are visible and countable in the connected bubble counter. On some pressure reducers the cylinder pressure and the working pressure are displayed on manometers. Strictly speaking, these displays are not absolutely necessary because the cylinder pressure does not slowly drop as with diving cylinders with compressed air and one would thus be warned when the cylinder is running low. Instead, the pressure stays at its maximum pressure and then drops to zero in no time. So unfortunately there is no slow decrease of the cylinder filling pressure. The working pressure would only be important if it had to be adjusted. But this is normally not necessary. But somehow, most people feel better if the two pressure gauges provide them with pressure indications.