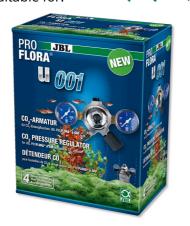

## JBL PROFLORA u001

Pressure reducer

Suitable for: <

- Safe and exact CO2 dosing for aquariums: precision pressure reducer for disposable CO2 cylinders. Cylinder pressure regulation from 60 to 1.5 bar
- Easy to use: screw fitting onto the disposable cylinder (thread M10x1). Connect the pressure reducer with hose to the diffuser in the aquarium. Adjust CO2 bubble count at fine needle valve
- Fine needle valve: exact adjustment of bubble count, preadjusted working pressure: 1.5 bar (readjustment possible), 2 pressure gauges: working and cylinder pressure, connection thread: M 10 x 1
- Safe to use: excess pressure safety valve, highest reliability: diaphragm controlled pressure reducer
- Package contents: pressure reducer for disposable CO2 bottles, ProFlora u001

# JBL PROFLORA u001

| Food type        | - |
|------------------|---|
| Sub product type | - |
| Dosing           | - |