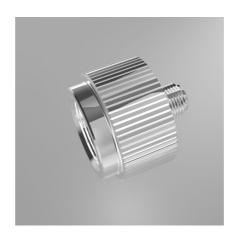

### JBL PROFLORA Adapt u-m

Conversion adapter for the change over from disposable to refillable cylinder system

Suitable for:

- Problem-free change over from disposable to refillable cylinders
- Quick and easy installation: screw adapter onto pressure reducer, finished!
- The convertion can be reversed at any time.
- Suitable for CO2 pressure reducer JBL u001
- Package contents: adapter for change over from a disposable to a refillable cylinder system, Pro Flora u-m

Easy to install

By using a size 6 Allen key (not included) the adapter can be screwed into the JBL pressure reducer. The conversion can be reversed at any time.

| Further information   |   |
|-----------------------|---|
| FAQ                   | ~ |
| Blog                  | ~ |
| Press                 | ~ |
| Laboratory/calculator | × |
| Worth reading         | ~ |
| Spare parts           | ~ |
| Video                 | ~ |
| GarantiePlus          | × |
| Instructions          | ~ |
| QR code               |   |