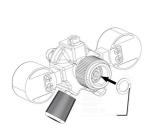

### JBL PROFLORA Adapt u-m

Conversion adapter for the change over from disposable to refillable cylinder system

Suitable for:

- Problem-free change over from disposable to refillable cylinders
- Quick and easy installation: screw adapter onto pressure reducer, finished!
- The convertion can be reversed at any time.
- Suitable for CO2 pressure reducer JBL u001
- Package contents: adapter for change over from a disposable to a refillable cylinder system, Pro Flora u-m

Easy to install

By using a size 6 Allen key (not included) the adapter can be screwed into the JBL pressure reducer. The conversion can be reversed at any time.

| Further information   |   |
|-----------------------|---|
| FAQ                   | ~ |
| Blog                  | ~ |
| Press                 | ~ |
| Laboratory/calculator | × |
| Worth reading         | ~ |
| Spare parts           | ~ |
| Video                 | ~ |
| GarantiePlus          | × |
| Instructions          | ~ |
| QR code               |   |