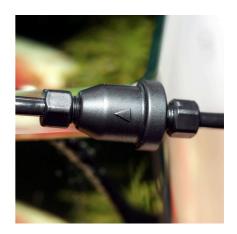

Water backflow stop for CO2 systems

- Special water backflow stop for aquarium accessories
- Accessory for CO2 systems, pH control devices and solenoid valves
- Easy to install: integrate the backflow stop between diffuser and CO2 system with the arrow in the direction to the aquarium  $\frac{1}{2}$
- For CO2 hoses with Ø 4/6 mm
- Package contents: water backflow stop for CO2 systems, ProFlora SafeStop

The special water backflow stop ensures best protection for CO2 systems, pH controllers and solenoid valves. The installation in carried out by integrating the check valve with the arrow in direction to the aquarium (between diffuser and CO2 system).