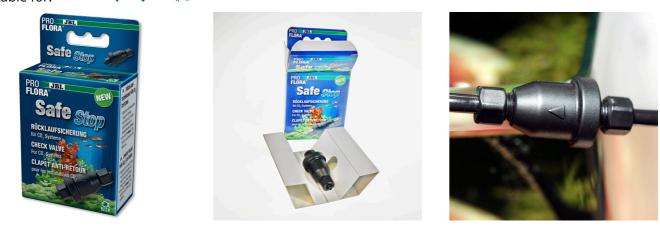

Water backflow stop for CO2 systems

Suitable for: < 🖈 🆌 🐇

- Special water backflow stop for aquarium accessories
- Accessory for CO2 systems, pH control devices and solenoid valves
- Easy to install: integrate the backflow stop between diffuser and CO2 system with the arrow in the direction to the aquarium

For CO2 hoses with Ø 4/6 mm

Package contents: water backflow stop for CO2 systems, ProFlora SafeStop

You may also be interested in

You can find a complete overview here: https://www.jbl.de/qr/64468

JBL PROFLORA Direct High performance direct diffuser for CO2

#### Easy to install

The special water backflow stop ensures best protection for CO2 systems, pH controllers and solenoid valves. The installation in carried out by integrating the check valve with the arrow in direction to the aquarium (between diffuser and CO2 system).