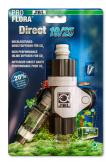

#### Easy to install

The special water backflow stop ensures best protection for CO2 systems, pH controllers and solenoid valves. The installation in carried out by integrating the check valve with the arrow in direction to the aquarium (between diffuser and CO2 system).