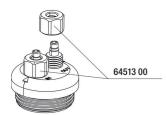

#### Easy to install

The special water backflow stop ensures best protection for CO2 systems, pH controllers and solenoid valves. The installation in carried out by integrating the check valve with the arrow in direction to the aquarium (between diffuser and CO2 system).