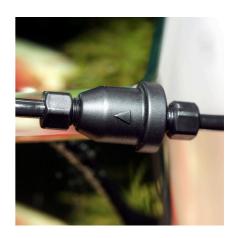

Water backflow stop for CO2 systems

- Special water backflow stop for aquarium accessories
- Accessory for CO2 systems, pH control devices and solenoid valves
- Easy to install: integrate the backflow stop between diffuser and CO2 system with the arrow in the direction to the aquarium  $\frac{1}{2}$
- For CO2 hoses with Ø 4/6 mm
- Package contents: water backflow stop for CO2 systems, ProFlora SafeStop

The special water backflow stop ensures best protection for CO2 systems, pH controllers and solenoid valves. The installation in carried out by integrating the check valve with the arrow in direction to the aquarium (between diffuser and CO2 system).