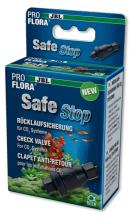

Water backflow stop for CO2 systems

- Special water backflow stop for aquarium accessories
- Accessory for CO2 systems, pH control devices and solenoid valves
- Easy to install: integrate the backflow stop between diffuser and CO2 system with the arrow in the direction to the aquarium  $\frac{1}{2}$
- For CO2 hoses with Ø 4/6 mm
- Package contents: water backflow stop for CO2 systems, ProFlora SafeStop

The special water backflow stop ensures best protection for CO2 systems, pH controllers and solenoid valves. The installation in carried out by integrating the check valve with the arrow in direction to the aquarium (between diffuser and CO2 system).