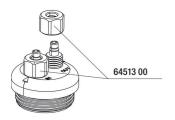

backflow stop for aquarium accessories
- Accessory for CO2 systems, pH control devices and solenoid valves
- Easy to install: integrate the backflow stop between diffuser and CO2 system with the arrow in the direction to the aquarium  $\frac{1}{2}$
- For CO2 hoses with Ø 4/6 mm
- Package contents: water backflow stop for CO2 systems, ProFlora SafeStop



You may also be interested in

You can find a complete overview here: https://www.jbl.de/qr/64468





JBL PROFLORA Direct High performance direct diffuser for CO2



JBL PROFLORA Taifun CO2 high-performance diffuser



JBL PROFLORA Taifun P Mini CO2 diffuser for nano freshwater aquariums











**JBL PROFLORA T3**Special hose for CO2 systems in aquariums



Country: Korea

Language: English





# JBL PROFLORA SafeStop Spare parts





JBL Cap Nut Air/CO<sub>2</sub> hose









#### Product information

Nutrition for aquarium plants Plants provide the aquarium with vital oxygen for the aquarium dwellers, prevent algae growth, remove pollutants, provide hiding places and reduce pathogens. Plant fertiliser systems supply the plants with the main nutrient CO2 through the water. This way the plants can absorb all the required nutrients they need over the leaves.

The special water backflow stop ensures best protection for CO2 systems, pH controllers and solenoid valves. The installation in carried out by integrating the check valve with the arrow in direction to the aquarium (between diffuser and CO2 system).

| Further information   |   |
|-----------------------|---|
| FAQ                   | ✓ |
| Blog