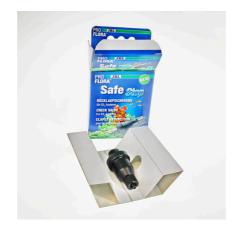

Water backflow stop for CO2 systems

- Special water backflow stop for aquarium accessories
- Accessory for CO2 systems, pH control devices and solenoid valves
- Easy to install: integrate the backflow stop between diffuser and CO2 system with the arrow in the direction to the aquarium
- For CO2 hoses with Ø 4/6 mm
- Package contents: water backflow stop for CO2 systems, ProFlora SafeStop

The special water backflow stop ensures best protection for CO2 systems, pH controllers and solenoid valves. The installation in carried out by integrating the check valve with the arrow in direction to the aquarium (between diffuser and CO2 system).