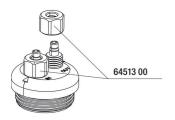

flow stop for CO2 systems









- Special water backflow stop for aquarium accessories
- Accessory for CO2 systems, pH control devices and solenoid valves
- Easy to install: integrate the backflow stop between diffuser and CO2 system with the arrow in the direction to the aquarium
- For CO2 hoses with Ø 4/6 mm
- Package contents: water backflow stop for CO2 systems, ProFlora SafeStop



You may also be interested in

You can find a complete overview here: https://www.jbl.de/qr/64468





JBL PROFLORA Direct High performance direct diffuser for CO2



JBL PROFLORA Taifun CO2 high-performance diffuser



JBL PROFLORA Taifun P Mini CO2 diffuser for nano freshwater aquariums













JBL PROFLORA T3 Special hose for CO2 systems in aquariums







# JBL PROFLORA SafeStop Spare parts





JBL Cap Nut Air/CO<sub>2</sub> hose









#### Product information

Nutrition for aquarium plants Plants provide the aquarium with vital oxygen for the aquarium dwellers, prevent algae growth, remove pollutants, provide hiding places and reduce pathogens. Plant fertiliser systems supply the plants with the main nutrient CO2 through the water. This way the plants can absorb all the required nutrients they need over the leaves.

The special water backflow stop ensures best protection for CO2 systems, pH controllers and solenoid valves. The installation in carried out by integrating the check valve with the arrow in direction to the aquarium (between diffuser and CO2 system).

| Further information   |   |
|-----------------------|---|
| FAQ                   | ~ |
| Blog