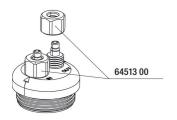

cial water backflow stop for aquarium accessories
- Accessory for CO2 systems, pH control devices and solenoid valves
- Easy to install: integrate the backflow stop between diffuser and CO2 system with the arrow in the direction to the aquarium
- For CO2 hoses with Ø 4/6 mm
- Package contents: water backflow stop for CO2 systems, ProFlora SafeStop



You may also be interested in

You can find a complete overview here: https://www.jbl.de/qr/64468





JBL PROFLORA Direct High performance direct diffuser for CO2



JBL PROFLORA Taifun CO2 high-performance diffuser



JBL PROFLORA Taifun P Mini CO2 diffuser for nano freshwater aquariums











**JBL PROFLORA T3**Special hose for CO2 systems in aquariums



Country: Mauritius

Language: English





# JBL PROFLORA SafeStop Spare parts





JBL Cap Nut Air/CO<sub>2</sub> hose









#### Product information

Nutrition for aquarium plants Plants provide the aquarium with vital oxygen for the aquarium dwellers, prevent algae growth, remove pollutants, provide hiding places and reduce pathogens. Plant fertiliser systems supply the plants with the main nutrient CO2 through the water. This way the plants can absorb all the required nutrients they need over the leaves.

The special water backflow stop ensures best protection for CO2 systems, pH controllers and solenoid valves. The installation in carried out by integrating the check valve with the arrow in direction to the aquarium (between diffuser and CO2 system).

| Further information   |          |
|-----------------------|----------|
| FAQ                   | ~        |
|