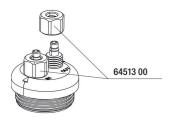

# JBL PROFLORA SafeStop Spare parts

JBL Cap Nut Air/CO<sub>2</sub> hose

Country: Sweden

Language: English

Nutrition for aquarium plants Plants provide the aquarium with vital oxygen for the aquarium dwellers, prevent algae growth, remove pollutants, provide hiding places and reduce pathogens. Plant fertiliser systems supply the plants with the main nutrient CO2 through the water. This way the plants can absorb all the required nutrients they need over the leaves.

The special water backflow stop ensures best protection for CO2 systems, pH controllers and solenoid valves. The installation in carried out by integrating the check valve with the arrow in direction to the aquarium (between diffuser and CO2 system).