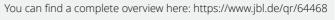

Water backflow stop for CO2 systems

Suitable for: < 🖈 🆌 🐇

- Special water backflow stop for aquarium accessories
- Accessory for CO2 systems, pH control devices and solenoid valves
- Easy to install: integrate the backflow stop between diffuser and CO2 system with the arrow in the direction to the aquarium

For CO2 hoses with Ø 4/6 mm

Package contents: water backflow stop for CO2 systems, ProFlora SafeStop

You may also be interested in

JBL PROFLORA Direct High performance direct diffuser for CO2

JBL PROFLORA Taifun М CO2 high-performance diffuser

#### Easy to install

The special water backflow stop ensures best protection for CO2 systems, pH controllers and solenoid valves. The installation in carried out by integrating the check valve with the arrow in direction to the aquarium (between diffuser and CO2 system).