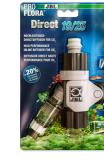

Water backflow stop for CO2 systems

Suitable for: < 🖈 🆌 🐇

- Special water backflow stop for aquarium accessories
- Accessory for CO2 systems, pH control devices and solenoid valves
- Easy to install: integrate the backflow stop between diffuser and CO2 system with the arrow in the direction to the aquarium

#### Easy to install

The special water backflow stop ensures best protection for CO2 systems, pH controllers and solenoid valves. The installation in carried out by integrating the check valve with the arrow in direction to the aquarium (between diffuser and CO2 system).