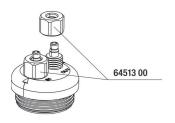

ecial water backflow stop for aquarium accessories
- Accessory for CO2 systems, pH control devices and solenoid valves
- Easy to install: integrate the backflow stop between diffuser and CO2 system with the arrow in the direction to the aquarium
- For CO2 hoses with Ø 4/6 mm
- Package contents: water backflow stop for CO2 systems, ProFlora SafeStop



You may also be interested in

You can find a complete overview here: https://www.jbl.de/qr/64468





JBL PROFLORA Direct High performance direct diffuser for CO2



JBL PROFLORA Taifun CO2 high-performance diffuser



JBL PROFLORA Taifun P Mini CO2 diffuser for nano freshwater aquariums











**JBL PROFLORA T3**Special hose for CO2 systems in aquariums



Country: Thailand

Language: English





# JBL PROFLORA SafeStop Spare parts





JBL Cap Nut Air/CO<sub>2</sub> hose









#### Product information

Nutrition for aquarium plants Plants provide the aquarium with vital oxygen for the aquarium dwellers, prevent algae growth, remove pollutants, provide hiding places and reduce pathogens. Plant fertiliser systems supply the plants with the main nutrient CO2 through the water. This way the plants can absorb all the required nutrients they need over the leaves.

The special water backflow stop ensures best protection for CO2 systems, pH controllers and solenoid valves. The installation in carried out by integrating the check valve with the arrow in direction to the aquarium (between diffuser and CO2 system).

| Further information   |          |
|-----------------------|----------|
| FAQ                   | ~        |
|