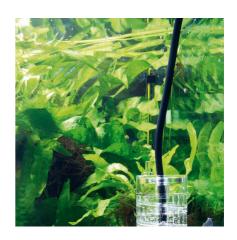

Install the hose connections so that they are as short as possible. The shorter the CO2-carrying hoses, the faster the whole system will react when you increase or decrease the pressure at the fine needle valve. But even with short hoses your settings will always have a delayed reaction. So don't wildly turn the fine needle valve of the pressure reducer: adjust it slightly and wait a little before the number of bubbles in the bubble counter (JBL PROFLORA COUNTSAFE) changes.