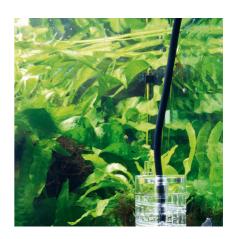

Install the hose connections so that they are as short as possible. The shorter the CO2-carrying hoses, the faster the whole system will react when you increase or decrease the pressure at the fine needle valve. But even with short hoses your settings will always have a delayed reaction. So don't wildly turn the fine needle valve of the pressure reducer: adjust it slightly and wait a little before the number of bubbles in the bubble counter (JBL PROFLORA COUNTSAFE) changes.

CO2 hoses also harden over time and should then be replaced. JBL offers special CO2-resistant hoses: JBL PROFLORA T3.

| Further information   |   |
|-----------------------|---|
| FAQ                   | ~ |
| Blog                  | ~ |
| Press                 | ~ |
| Laboratory/calculator | × |
| Worth reading         | ~ |
| Spare parts           | × |
| Video                 | × |
| GarantiePlus          | × |
| Instructions          | × |
| QR code               |   |