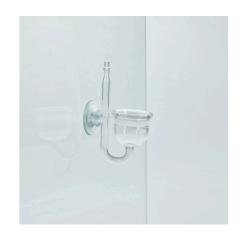

Mini CO2 diffuser for nano freshwater aquariums

Suitable for:

- Optimal enrichment with main plant nutrient carbon dioxide: CO2 diffuser for small freshwater aquariums from 20 up to 400 l
- Suitable for all common CO2 systems: connect to CO2 hose (4/6 mm), mount diffuser in the aquarium with suction holder
- Even release and effective distribution: special ceramic for very small CO2 bubbles, built-in ceramic diaphragm
- High-quality glass design
- Package contents: mini CO2 diffuser ProFlora Taifun P Nano, incl. 1 suction holder

#### Even enrichment

The JBL diffuser supplies the aquarium water with the main plant nutrient CO2 in even-sized bubbles.

The diffuser is suitable for all usual CO2 systems. Connect to CO2 hose with 4/6 mm. Attach diffuser with suction holder in the aquarium.