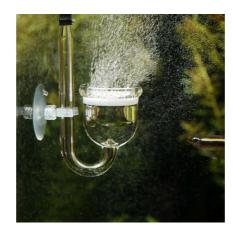

#### Even enrichment

The JBL diffuser supplies the aquarium water with the main plant nutrient CO2 in even-sized bubbles.

The diffuser is suitable for all usual CO2 systems. Connect to CO2 hose with 4/6 mm. Attach diffuser with suction holder in the aquarium.

#### Effective

The built-in special ceramic ensures especially small and even-sized bubbles. Diffuser in high-quality glass design. The correct CO2 amount varies from aquarium to aquarium and depends on the volume, the water movement and the planting of the aquarium. You can check the CO2 content by means of a CO2 test.