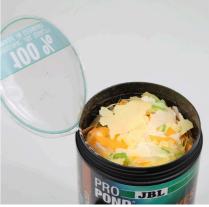

Flake food for all pond fish

Suitable for: 🖊

- Complete food with the right protein/fat ratio 3:1 in accordance with the NEO index which takes temperature, function, animal size and age into account
- With wheat, gammarus, salmon, shrimp, and seaweed for vigorous and healthy pond fish (at 10-30 °C water temperature)
- Food size M (5-20 mm) for fish from 10-35 cm
- Floating flakes with 12 % protein, 4 % fat, 1 % crude fibre and 2 % crude ash
- Complete food in practical resealable plastic bucket, which is lightproof and airproof to retain quality

| Features              |                                                                         |                                                                      |
|-----------------------|-------------------------------------------------------------------------|----------------------------------------------------------------------|
| Food type food flakes |                                                                         | food flakes                                                          |
| Colour                | white / green / yellow / brown                                          | white / green / yellow / brown                                       |
| Dosage                | Feed 1 – 2 times a day, as much as<br>can be eaten within a few minutes | Feed 1 – 2 times a day, as much as can be eaten within a few minutes |
| Transport conditions  | -                                                                       | -                                                                    |