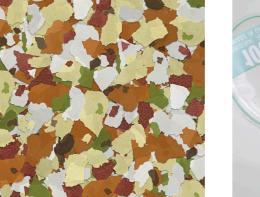

| Features              |                                                                         |                                                                      |
|-----------------------|-------------------------------------------------------------------------|----------------------------------------------------------------------|
| Food type food flakes |                                                                         | food flakes                                                          |
| Colour                | white / green / yellow / brown                                          | white / green / yellow / brown                                       |
| Dosage                | Feed 1 – 2 times a day, as much as<br>can be eaten within a few minutes | Feed 1 – 2 times a day, as much as can be eaten within a few minutes |
| Transport conditions  | -                                                                       | -                                                                    |

#### III Composition

| corn meal     |
|---------------|
| wheat meal    |
| salmon meal   |
| wheat gluten  |
| rice meal     |
| yeast extract |
| shrimp meal   |
| seaweed meal  |