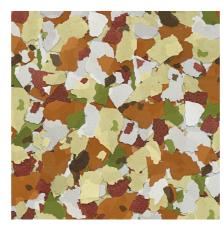

#### Flake food for all pond fish

Suitable for:

- Complete food with the right protein/fat ratio 3:1 in accordance with the NEO index which takes temperature, function, animal size and age into account
- With wheat, gammarus, salmon, shrimp, and seaweed for vigorous and healthy pond fish (at 10-30 °C water temperature)
- Food size M (5-20 mm) for fish from 10-35 cm
- Floating flakes with 12 % protein, 4 % fat, 1 % crude fibre and 2 % crude ash
- Complete food in practical resealable plastic bucket, which is lightproof and airproof to retain quality

Date: 31.12.2023 Produced by:

| Features             |                                                                      |                                                                      |
|----------------------|----------------------------------------------------------------------|----------------------------------------------------------------------|
| Food type            | food flakes                                                          | food flakes                                                          |
| Colour               | white / green / yellow / brown                                       | white / green / yellow / brown                                       |
| Dosage               | Feed 1 – 2 times a day, as much as can be eaten within a few minutes | Feed 1 – 2 times a day, as much as can be eaten within a few minutes |
| Transport conditions | -                                                                    | -                                                                    |