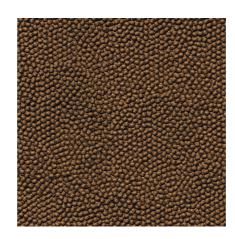

Date: 31.12.2023 Produced by:

| Features             |                                                                      |                                                                      |
|----------------------|----------------------------------------------------------------------|----------------------------------------------------------------------|
| Food type            | floating pearls                                                      | floating pearls                                                      |
| Colour               | brown                                                                | brown                                                                |
| Dosage               | Feed 1 – 2 times a day, as much as can be eaten within a few minutes | Feed 1 – 2 times a day, as much as can be eaten within a few minutes |
| Transport conditions | -                                                                    | -                                                                    |

# • Analytical components

|  | Crude protein | 46 % |
|--|---------------|------|
|  | Fat content   | 10 % |
|  | Crude fibre   | 2 %  |
|  | Crude ash     | 10 % |