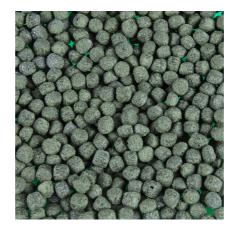

Date: 01.01.2024 Produced by:

3

| Features             |                                                                      |                                                                      |
|----------------------|----------------------------------------------------------------------|----------------------------------------------------------------------|
| Food type            | floating pearls                                                      | floating pearls                                                      |
| Colour               | brown                                                                | brown                                                                |
| Dosage               | Feed 1 – 2 times a day, as much as can be eaten within a few minutes | Feed 1 – 2 times a day, as much as can be eaten within a few minutes |
| Transport conditions | -                                                                    | -                                                                    |