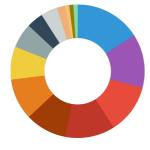

## **III** Composition

| salmon meal   |
|---------------|
| shrimps       |
| wheat germs   |
| corn meal     |
| krill meal    |
| gammarus      |
| soy bean meal |
| rice meal     |
| wheat gluten  |
| spirulina     |
| yeast extract |
| seaweed meal  |
| minerals      |
| green meal    |