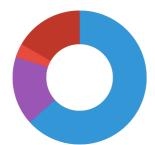

# Analytical components

| Crude protein | 38 % |
|---------------|------|
| Fat content   | 10 % |
| Crude fibre   | 2 %  |
| Crude ash     | 10 % |