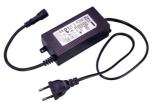

High-performance LED light for freshwater aquariums

Suitable for: 🗮

- Maximum light efficiency for beautiful aquatic plants: extremely high photosynthetically active radiation (PAR) of more than 220 µM/s/m2
- Plug & play: clip light in tube holder or set it up, connect cable, switch on or dim via remote control and select one of 3 light colours
- Evenly distributed warm white and cool white LEDs for a biotope-compatible light climate, 2 channels with 3 preset light colours: 2700 K (warm white), 4500 K (daylight white), 6400 K (cool white)
- You can extend the features by using your smartphone to include preset biotope-compatible or individual light controls and the JBL LED SOLAR EFFECT RGB light for special colour effects
- Contains: water-protected light (IP67), remote control, driver (receiver), power supply unit, con. cable, holding brackets for top assembly & end caps f. installation in tube sockets (T5&T8). Guarantee: 2 years (+2 years upon registration of product)

The special features of the new JBL LED SOLAR lights:

The JBL LED SOLAR lights are suitable as replacements for ALL fluorescent tube lengths. Along with the light itself, the standard JBL SOLAR NATUR includes a remote control unit for simple and professional operation. The IR remote control means several JBL LED SOLAR systems can be operated simultaneously, as the frequency of the IR receivers is identical. If you don't want this, simply move the receivers further away from each other. Then you'll be able to operate each LED unit individually with the same remote control.