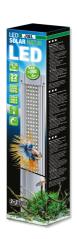

# Product details

| Article data             |                                        |                                        |
|--------------------------|----------------------------------------|----------------------------------------|
| Product name             | JBL LED SOLAR NATUR 24 W,<br>549/590mm | JBL LED SOLAR NATUR 44 W,<br>849/895mm |
| Art. No.                 | 6190300                                | 6190500                                |
| EAN number               | 4014162619037                          | 4014162619051                          |
| EAN as barcode           |                                        |                                        |
| Performance              | 24 W                                   | 44 W                                   |
| Length                   | 549 mm                                 | 849 mm                                 |
| Expiry months            | -                                      | -                                      |
| RRP incl. VAT            | 156,54 €                               | 216,54€                                |
| Base price               | -                                      | -                                      |
| Nominal filling quantity | -                                      | -                                      |
| Base quantity            | 1                                      | 1                                      |
| Gross weight             | 1505 g                                 | 1954 g                                 |
| Net weight               | 1289 g                                 | 1637 g                                 |
| Weight change            | -                                      | -                                      |