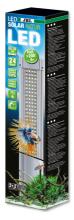

High-performance LED light for freshwater aquariums

Suitable for:

- Maximum light efficiency for beautiful aquatic plants: extremely high photosynthetically active radiation (PAR) of more than 220 µM/s/m2
- Plug & play: clip light in tube holder or set it up, connect cable, switch on or dim via remote control and select one of 3 light colours
- Evenly distributed warm white and cool white LEDs for a biotope-compatible light climate, 2 channels with 3 preset light colours: 2700 K (warm white), 4500 K (daylight white), 6400 K (cool white)
- You can extend the features by using your smartphone to include preset biotope-compatible or individual light controls and the JBL LED SOLAR EFFECT RGB light for special colour effects
- Contains: water-protected light (IP67), remote control, driver (receiver), power supply unit, con. cable, holding brackets for top assembly & end caps f. installation in tube sockets (T5&T8). Guarantee: 2 years (+2 years upon registration of product)

The special features of the new JBL LED SOLAR lights:

The JBL LED SOLAR lights are suitable as replacements for ALL fluorescent tube lengths. Along with the light itself, the standard JBL SOLAR NATUR includes a remote control unit for simple and professional operation. The IR remote control means several JBL LED SOLAR systems can be operated simultaneously, as the frequency of the IR receivers is identical. If you don't want this, simply move the receivers further away from each other. Then you'll be able to operate each LED unit individually with the same remote control.