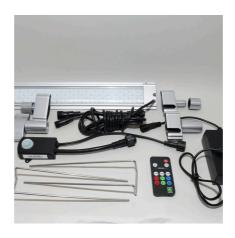

High-performance LED light for freshwater aquariums

Suitable for:

- Maximum light efficiency for beautiful aquatic plants: extremely high photosynthetically active radiation (PAR) of more than 220 µM/s/m2
- Plug & play: clip light in tube holder or set it up, connect cable, switch on or dim via remote control and select one of 3 light colours
- Evenly distributed warm white and cool white LEDs for a biotope-compatible light climate, 2 channels with 3 preset light colours: 2700 K (warm white), 4500 K (daylight white), 6400 K (cool white)
- You can extend the features by using your smartphone to include preset biotope-compatible or individual light controls and the JBL LED SOLAR EFFECT RGB light for special colour effects
- Contains: water-protected light (IP67), remote control, driver (receiver), power supply unit, con. cable, holding brackets for top assembly & end caps f. installation in tube sockets (T5&T8). Guarantee: 2 years (+2 years upon registration of product)

Country: Indonesia

Language: English

Date: 31.12.2023 Produced by:

JBL adapter UK for all flat-pin plugs

JBL LED SOLAR CONTROL Control unit for JBL LED SOLAR lights

JBL LED SOLAR Hanging Rope hanging fixture for JBL LED SOLAR lights

Country: Indonesia

Language: English

JBL LED SOLAR Holding Bracket Set

JBL LED SOLAR Driver

JBL LED SOLAR connection cable

JBL LED SOLAR Y- Cable Switch

JBL LED SOLAR IR sensor universal

JBL LED SOLAR IR remote control

The special features of the new JBL LED SOLAR lights:

The JBL LED SOLAR lights are suitable as replacements for ALL fluorescent tube lengths. Along with the light itself, the standard JBL SOLAR NATUR includes a remote control unit for simple and professional operation. The IR remote control means several JBL LED SOLAR systems can be operated simultaneously, as the frequency of the IR receivers is identical. If you don't want this, simply move the receivers further away from each other. Then you'll be able to operate each LED unit individually with the same remote control.