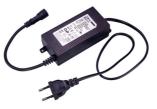

High-performance LED light for freshwater aquariums

Suitable for: 🗮

- Maximum light efficiency for beautiful aquatic plants: extremely high photosynthetically active radiation (PAR) of more than 220 µM/s/m2
- Plug & play: clip light in tube holder or set it up, connect cable, switch on or dim via remote control and select one of 3 light colours
- Evenly distributed warm white and cool white LEDs for a biotope-compatible light climate, 2 channels with 3 preset light colours: 2700 K (warm white), 4500 K (daylight white), 6400 K (cool white)
- You can extend the features by using your smartphone to include preset biotope-compatible or individual light controls and the JBL LED SOLAR EFFECT RGB light for special colour effects
- Contains: water-protected light (IP67), remote control, driver (receiver), power supply unit, con. cable, holding brackets for top assembly & end caps f. installation in tube sockets (T5&T8). Guarantee: 2 years (+2 years upon registration of product)

JBL LED SOLAR Driver

JBL LED SOLAR connection cable

JBL LED SOLAR Y- Cable Switch

JBL LED SOLAR IR sensor universal

JBL LED SOLAR IR remote control