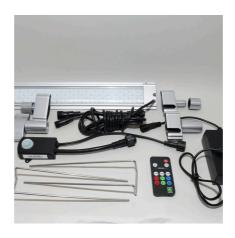

High-performance LED light for freshwater aquariums

Suitable for:

- Maximum light efficiency for beautiful aquatic plants: extremely high photosynthetically active radiation (PAR) of more than 220 µM/s/m2
- Plug & play: clip light in tube holder or set it up, connect cable, switch on or dim via remote control and select one of 3 light colours
- Evenly distributed warm white and cool white LEDs for a biotope-compatible light climate, 2 channels with 3 preset light colours: 2700 K (warm white), 4500 K (daylight white), 6400 K (cool white)
- You can extend the features by using your smartphone to include preset biotope-compatible or individual light controls and the JBL LED SOLAR EFFECT RGB light for special colour effects
- Contains: water-protected light (IP67), remote control, driver (receiver), power supply unit, con. cable, holding brackets for top assembly & end caps f. installation in tube sockets (T5&T8). Guarantee: 2 years (+2 years upon registration of product)

The special features of the new JBL LED SOLAR lights:

The JBL LED SOLAR lights are suitable as replacements for ALL fluorescent tube lengths. Along with the light itself, the standard JBL SOLAR NATUR includes a remote control unit for simple and professional operation. The IR remote control means several JBL LED SOLAR systems can be operated simultaneously, as the frequency of the IR receivers is identical. If you don't want this, simply move the receivers further away from each other. Then you'll be able to operate each LED unit individually with the same remote control.