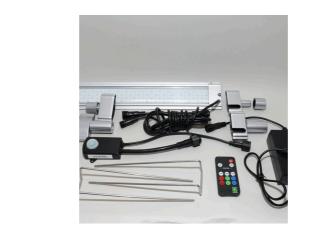

High-performance LED light for freshwater aquariums

Suitable for: 🗮

- Maximum light efficiency for beautiful aquatic plants: extremely high photosynthetically active radiation (PAR) of more than 220 µM/s/m2
- Plug & play: clip light in tube holder or set it up, connect cable, switch on or dim via remote control and select one of 3 light colours
- Evenly distributed warm white and cool white LEDs for a biotope-compatible light climate, 2 channels with 3 preset light colours: 2700 K (warm white), 4500 K (daylight white), 6400 K (cool white)
- You can extend the features by using your smartphone to include preset biotope-compatible or individual light controls and the JBL LED SOLAR EFFECT RGB light for special colour effects
- Contains: water-protected light (IP67), remote control, driver (receiver), power supply unit, con. cable, holding brackets for top assembly & end caps f. installation in tube sockets (T5&T8). Guarantee: 2 years (+2 years upon registration of product)

## JBL LED SOLAR NATUR Accessories

JBL adapter UK for all flat-pin plugs

JBL LED SOLAR CONTROL Control unit for JBL LED SOLAR lights

JBL LED SOLAR Hanging Rope hanging fixture for JBL LED SOLAR lights

JBL LED SOLAR end cap set

JBL LED SOLAR Holding Bracket Set

JBL LED SOLAR Driver

JBL LED SOLAR connection cable

JBL LED SOLAR Y- Cable Switch

JBL LED SOLAR IR sensor universal

JBL LED SOLAR IR remote control

The special features of the new JBL LED SOLAR lights:

The JBL LED SOLAR lights are suitable as replacements for ALL fluorescent tube lengths. Along with the light itself, the standard JBL SOLAR NATUR includes a remote control unit for simple and professional operation. The IR remote control means several JBL LED SOLAR systems can be operated simultaneously, as the frequency of the IR receivers is identical. If you don't want this, simply move the receivers further away from each other. Then you'll be able to operate each LED unit individually with the same remote control.