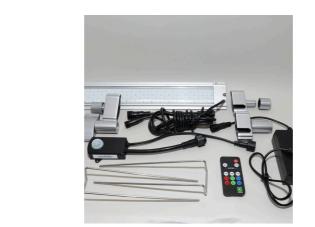

High-performance LED light for freshwater aquariums

Suitable for: 🗮

- Maximum light efficiency for beautiful aquatic plants: extremely high photosynthetically active radiation (PAR) of more than 220 µM/s/m2
- Plug & play: clip light in tube holder or set it up, connect cable, switch on or dim via remote control and select one of 3 light colours
- Evenly distributed warm white and cool white LEDs for a biotope-compatible light climate, 2 channels with 3 preset light colours: 2700 K (warm white), 4500 K (daylight white), 6400 K (cool white)
- You can extend the features by using your smartphone to include preset biotope-compatible or individual light controls and the JBL LED SOLAR EFFECT RGB light for special colour effects
- Contains: water-protected light (IP67), remote control, driver (receiver), power supply unit, con. cable, holding brackets for top assembly & end caps f. installation in tube sockets (T5&T8). Guarantee: 2 years (+2 years upon registration of product)

## JBL LED SOLAR NATUR Accessories

JBL adapter UK for all flat-pin plugs

JBL LED SOLAR CONTROL Control unit for JBL LED SOLAR lights

JBL LED SOLAR Hanging Rope hanging fixture for JBL LED SOLAR lights

JBL LED SOLAR end cap set

JBL LED SOLAR Holding Bracket Set

JBL LED SOLAR Driver

JBL LED SOLAR connection cable

JBL LED SOLAR Y- Cable Switch

JBL LED SOLAR IR sensor universal

JBL LED SOLAR IR remote control

The special features of the new JBL LED SOLAR lights:

The JBL LED SOLAR lights are suitable as replacements for ALL fluorescent tube lengths. Along with the light itself, the standard JBL SOLAR NATUR includes a remote control unit for simple and professional operation. The IR remote control means several JBL LED SOLAR systems can be operated simultaneously, as the frequency of the IR receivers is identical. If you don't want this, simply move the receivers further away from each other. Then you'll be able to operate each LED unit individually with the same remote control.