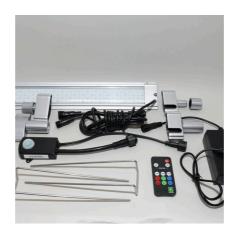

High-performance LED light for freshwater aquariums

Suitable for:

- Maximum light efficiency for beautiful aquatic plants: extremely high photosynthetically active radiation (PAR) of more than 220 µM/s/m2
- Plug & play: clip light in tube holder or set it up, connect cable, switch on or dim via remote control and select one of 3 light colours
- Evenly distributed warm white and cool white LEDs for a biotope-compatible light climate, 2 channels with 3 preset light colours: 2700 K (warm white), 4500 K (daylight white), 6400 K (cool white)
- You can extend the features by using your smartphone to include preset biotope-compatible or individual light controls and the JBL LED SOLAR EFFECT RGB light for special colour effects
- Contains: water-protected light (IP67), remote control, driver (receiver), power supply unit, con. cable, holding brackets for top assembly & end caps f. installation in tube sockets (T5&T8). Guarantee: 2 years (+2 years upon registration of product)

The special features of the new JBL LED SOLAR lights:

The JBL LED SOLAR lights are suitable as replacements for ALL fluorescent tube lengths. Along with the light itself, the standard JBL SOLAR NATUR includes a remote control unit for simple and professional operation. The IR remote control means several JBL LED SOLAR systems can be operated simultaneously, as the frequency of the IR receivers is identical. If you don't want this, simply move the receivers further away from each other. Then you'll be able to operate each LED unit individually with the same remote control.