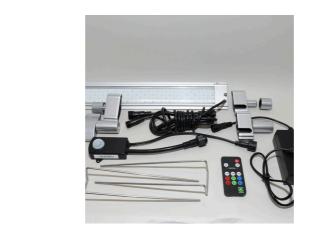

High-performance LED light for freshwater aquariums

Suitable for: 🗮

- Maximum light efficiency for beautiful aquatic plants: extremely high photosynthetically active radiation (PAR) of more than 220 µM/s/m2
- Plug & play: clip light in tube holder or set it up, connect cable, switch on or dim via remote control and select one of 3 light colours
- Evenly distributed warm white and cool white LEDs for a biotope-compatible light climate, 2 channels with 3 preset light colours: 2700 K (warm white), 4500 K (daylight white), 6400 K (cool white)
- You can extend the features by using your smartphone to include preset biotope-compatible or individual light controls and the JBL LED SOLAR EFFECT RGB light for special colour effects
- Contains: water-protected light (IP67), remote control, driver (receiver), power supply unit, con. cable, holding brackets for top assembly & end caps f. installation in tube sockets (T5&T8). Guarantee: 2 years (+2 years upon registration of product)

## JBL LED SOLAR NATUR Accessories

JBL adapter UK for all flat-pin plugs

JBL LED SOLAR CONTROL Control unit for JBL LED SOLAR lights

JBL LED SOLAR Hanging Rope hanging fixture for JBL LED SOLAR lights

JBL LED SOLAR NATUR

JBL LED SOLAR Driver

JBL LED SOLAR connection cable

JBL LED SOLAR Y- Cable Switch

JBL LED SOLAR IR sensor universal

JBL LED SOLAR IR remote control

The special features of the new JBL LED SOLAR lights:

The JBL LED SOLAR lights are suitable as replacements for ALL fluorescent tube lengths. Along with the light itself, the standard JBL SOLAR NATUR includes a remote control unit for simple and professional operation. The IR remote control means several JBL LED SOLAR systems can be operated simultaneously, as the frequency of the IR receivers is identical. If you don't want this, simply move the receivers further away from each other. Then you'll be able to operate each LED unit individually with the same remote control.