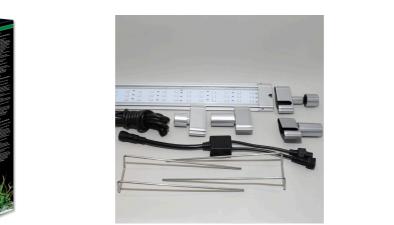

## JBL LED SOLAR EFFECT

LED effect light as supplement to JBL LED SOLAR NATUR

Suitable for: 🗮

- Special light with RGB LEDs to create colour effects, ideal as replacement for the second coloured fluorescent tube (T5 or T8)
- Just connect to the enclosed cable switch of the existing JBL LED SOLAR NATUR and adjust using its remote control.
- Enables more dramatic simulations of sunrise and sunset colours, as well as weather situations, such as lightning storms or rainy season.
- The integrated RGB LEDs can create red, green and blue, and all mixed colours, using the JBL LED SOLAR NATUR remote control. Dimmable in 7 steps. Further effects can be achieved using the JBL LED SOLAR CONTROL app on a mobile phone
- Contains: LED effect light, waterproof (IP67), cable switch, holding brackets for top assembly and end caps for the installation in tube sockets (T5 & T8). Guarantee: 2 years (+2 years upon registration of the product)

It contains one light in your selected length with a 2.5 m cable. This light does not need its own power supply or infrared receiver. You simply connect it to your JBL LED SOLAR NATUR with the cable switch supplied.