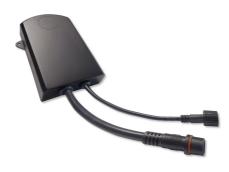

Control unit for JBL LED SOLAR lights

Suitable for:

- To operate JBL LED SOLAR NATUR individually or in combination with a JBL LED SOLAR EFFECT. Biotope data, effects, thunderstorms, moon phases, sunrise and sunset to be operated by mobile
- Easy to operate: replace existing IR receiver with the JBL control unit and adjust the effects you want with the app
- With 5 programmes + additional manual programme (South America & Africa biotopes, aquascaping plants, goldfish, community aquarium, each programme has plant acclimatisation setting)
- Biotope data contain dry and wet season, cloudiness, thunderstorm, as well as sunrise and sunset, which can also be adapted to the geographical location if desired (light on when the sun rises at the location)
- Package contents: control unit to connect to the JBL LED SOLAR system for 2 lights (1x Natur & 1x Effect); the app you require is always free of charge

# TECHNICAL PRODUCTS TECHNIK TECHNIQUE

| Features             |                                                                                                                                                                                                                                                                                                                                                                                                                                                                                                       |
|----------------------|-------------------------------------------------------------------------------------------------------------------------------------------------------------------------------------------------------------------------------------------------------------------------------------------------------------------------------------------------------------------------------------------------------------------------------------------------------------------------------------------------------|
| Animal species       | Armored catfish, Arowana,<br>Axolotl, Barbels, Bettas, Bichirs/<br>reedfish, Blowfish, Catfish,<br>Cichlids (South America), Clawed<br>frogs, Clawed shrimps, Crayfish,<br>Crustaceans, Danions, Discus,<br>Dwarf crayfish, Dwarf shrimps,<br>Flowerhorn, Gill maggots,<br>Goldfish, Gouramis, Guppy,<br>Juvenile fish, Killifish, Livebearers,<br>Loaches, Mussels, Newts,<br>Panchaxes, Rainbowfish, Snails,<br>Spiny eels, Tetra, Veiltails, blood<br>parrot cichlids, freshwater<br>butterflyfish |
| Animal size          | For all animal sizes                                                                                                                                                                                                                                                                                                                                                                                                                                                                                  |
| Animal age group     | All aquarium fish                                                                                                                                                                                                                                                                                                                                                                                                                                                                                     |
| Volume of habitat    | For all aquariums                                                                                                                                                                                                                                                                                                                                                                                                                                                                                     |
| Material             | Plastic housing + circuit board                                                                                                                                                                                                                                                                                                                                                                                                                                                                       |
| Food type            | -                                                                                                                                                                                                                                                                                                                                                                                                                                                                                                     |
| Colour               | black                                                                                                                                                                                                                                                                                                                                                                                                                                                                                                 |
| Dosage               | -                                                                                                                                                                                                                                                                                                                                                                                                                                                                                                     |
| Transport conditions | _                                                                                                                                                                                                                                                                                                                                                                                                                                                                                                     |