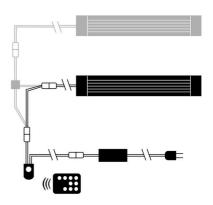

Control unit for JBL LED SOLAR lights

Suitable for:

- To operate JBL LED SOLAR NATUR individually or in combination with a JBL LED SOLAR EFFECT. Biotope data, effects, thunderstorms, moon phases, sunrise and sunset to be operated by mobile
- Easy to operate: replace existing IR receiver with the JBL control unit and adjust the effects you want with the app
- With 5 programmes + additional manual programme (South America & Africa biotopes, aquascaping plants, goldfish, community aquarium, each programme has plant acclimatisation setting)
- Biotope data contain dry and wet season, cloudiness, thunderstorm, as well as sunrise and sunset, which can also be adapted to the geographical location if desired (light on when the sun rises at the location)
- Package contents: control unit to connect to the JBL LED SOLAR system for 2 lights (1x Natur & 1x Effect); the app you require is always free of charge

#### Product information

The remote control included in the JBL LED SOLAR NATUR allows you to dim the light gradually and to

choose between three colour temperatures.
As soon as you have added the JBL LED SOLAR NATUR to your JBL LED SOLAR CONTROL (ideally in combination with JBL LED SOLAR EFFECT), a new world of control will open up to you:
With the help of the JBL LED SOLAR CONTROL you can load the biotope data from the Pantanal (Southeast Brazil) or from the region of the East African Rift Valley lakes (Malawi and Tanganyika). Your LEDs will then emulate the local climatic situations according to the seasons (incl. dry and wet seasons,

In a manual mode, you can also set your own lighting situations. For all the programmes mentioned here there are 2 LED lamp types available: 1.) JBL LED SOLAR NATUR and 2.) JBL LED SOLAR EFFECT. If you only run the JBL LED SOLAR NATUR with the JBL LED SOLAR CONTROL, but without the JBL LED SOLAR EFFECT, you'll still be able to use all the functions, such as lightning storms, cloudiness as well as sunrise or sunset, but without the colour effects!