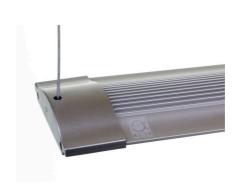

Country: Spain

Language: English

In the package contents of the JBL LED SOLAR lights there are retrofit adapters for T5 and T8 fluorescent tube sockets as well as holding brackets for the aquarium rim: If you want to hang the lights from the ceiling you need this JBL LED suspension kit.