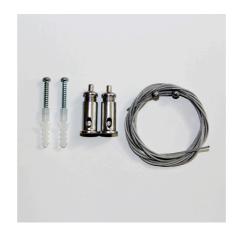

Rope hanging fixture for JBL LED SOLAR lights

Suitable for:

- For suspending a JBL LED SOLAR light (Natur or Effect) from the ceiling
- Thread stainless steel rope through the JBL LED SOLAR light, attach special holders to the ceiling and hang rope at the length you wish
- Elegant (stainless) steel ropes in 150 cm length each; can be shortened
- Easy mounting within minutes by simple attachment to the light and to the ceiling thanks to the special cable fixture
- Package contents: 2 dowels & 2 screws with 2 special fixtures (for ceiling), 2x 150 cm stainless steel rope