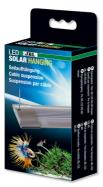

Rope hanging fixture for JBL LED SOLAR lights

Suitable for:

- For suspending a JBL LED SOLAR light (Natur or Effect) from the ceiling
- Thread stainless steel rope through the JBL LED SOLAR light, attach special holders to the ceiling and hang rope at the length you wish
- Elegant (stainless) steel ropes in 150 cm length each; can be shortened
- Easy mounting within minutes by simple attachment to the light and to the ceiling thanks to the special cable fixture
- Package contents: 2 dowels & 2 screws with 2 special fixtures (for ceiling), 2x 150 cm stainless steel rope

Country: Spain

Language: English

In the package contents of the JBL LED SOLAR lights there are retrofit adapters for T5 and T8 fluorescent tube sockets as well as holding brackets for the aquarium rim: If you want to hang the lights from the ceiling you need this JBL LED suspension kit.