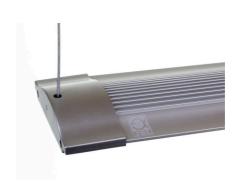

Rope hanging fixture for JBL LED SOLAR lights

Suitable for:

- For suspending a JBL LED SOLAR light (Natur or Effect) from the ceiling
- Thread stainless steel rope through the JBL LED SOLAR light, attach special holders to the ceiling and hang rope at the length you wish
- Elegant (stainless) steel ropes in 150 cm length each; can be shortened
- Easy mounting within minutes by simple attachment to the light and to the ceiling thanks to the special cable fixture
- Package contents: 2 dowels & 2 screws with 2 special fixtures (for ceiling), 2x 150 cm stainless steel rope

## Product information

In the package contents of the JBL LED SOLAR lights there are retrofit adapters for T5 and T8 fluorescent tube sockets as well as holding brackets for the aquarium rim: If you want to hang the lights from the ceiling you need this JBL LED suspension kit.