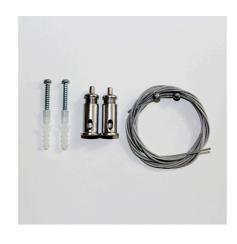

Rope hanging fixture for JBL LED SOLAR lights

Suitable for:

- For suspending a JBL LED SOLAR light (Natur or Effect) from the ceiling
- Thread stainless steel rope through the JBL LED SOLAR light, attach special holders to the ceiling and hang rope at the length you wish
- Elegant (stainless) steel ropes in 150 cm length each; can be shortened
- Easy mounting within minutes by simple attachment to the light and to the ceiling thanks to the special cable fixture
- Package contents: 2 dowels & 2 screws with 2 special fixtures (for ceiling), 2x 150 cm stainless steel rope

## Product information

In the package contents of the JBL LED SOLAR lights there are retrofit adapters for T5 and T8 fluorescent tube sockets as well as holding brackets for the aquarium rim: If you want to hang the lights from the ceiling you need this JBL LED suspension kit.