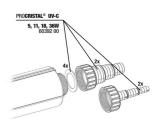

Compact UVC water clarif. 5W to combat water clouding

Suitable for: < 🖈 🏏 🐕 🐋

- Cristal-clear and healthy water: 5 W UV-C clarifier for the quick and efficient elimination of greenish and whitish clouding in freshwater and marine aquariums
- Space-saving assembly: connect to external filter. Inlet and outlet are positioned for practical use. Shortest installation length: 32 cm
- Germ-killing UVC radiation, reduces risk of infection, no change to the water values, no effect on cleansing bacteria in the filter
- TÜV tested, safety switch: automatically switches UV-C lamp off when device is opened. Sturdy, UV-resistant casing, 2-glass design
- Package content: complete UV-C device, 2 m cable, UV-C bulb 5 W, socket: G23, wall mount, screws, nozzle hose connections for 12 19 mm hoses. Guarantee: 2 years (+2 years upon registration of the product)

# JBL PROCRISTAL Compact UV-C 5 W

**Product information** 

Crystal-clear and healthy water Poor light conditions, over-fertilisation or even a surplus of nutrients can have negative effects on the aquarium water and may promote algae growth. Floating algae lead to green, bacteria to white clouding. The JBL water clarifier eliminates clouding caused by bacteria and floating algae. The aquarium water passes through the sturdy UV-resistant casing of the clarifier. The UV-C radiation kills off bacteria, other germs and floating algae as the water passes through. The efficiency of this UV-C water clarifier is particularly high, since the glass cylinder is surrounded by a reflecting stainless steel foil which reflects the UV-C radiation, thus doubling the efficiency. This can also help to eliminate persistent algae, such as thread algae, since their spores are also largely killed off.

#### Easy to install

Connect the water clarifier to the external filter or a separate water pump. Thanks to the 90° elbow included in the pack, any installation position is possible.

#### Safety

The JBL UV-C Water Clarifier is TÜV tested and has a safety switch for an automatic switch off when the device is opened. The casing is UV-resistant and has sturdy walls. It is equipped with a LED lamp which indicates whether the UV-C lamp is working.