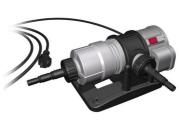

#### Easy to install

Connect the water clarifier to the external filter or a separate water pump. Thanks to the 90° elbow included in the pack, any installation position is possible.

#### Safety

The JBL UV-C Water Clarifier is TÜV tested and has a safety switch for an automatic switch off when the device is opened. The casing is UV-resistant and has sturdy walls. It is equipped with a LED lamp which indicates whether the UV-C lamp is working.