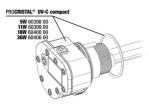

Compact UVC water clarif. 5W to combat water clouding

Suitable for: < 🖈 🏏 🐕 🐋

- Cristal-clear and healthy water: 5 W UV-C clarifier for the quick and efficient elimination of greenish and whitish clouding in freshwater and marine aquariums
- Space-saving assembly: connect to external filter. Inlet and outlet are positioned for practical use. Shortest installation length: 32 cm
- Germ-killing UVC radiation, reduces risk of infection, no change to the water values, no effect on cleansing bacteria in the filter
- TÜV tested, safety switch: automatically switches UV-C lamp off when device is opened. Sturdy, UV-resistant casing, 2-glass design
- Package content: complete UV-C device, 2 m cable, UV-C bulb 5 W, socket: G23, wall mount, screws, nozzle hose connections for 12 19 mm hoses. Guarantee: 2 years (+2 years upon registration of the product)

# JBL PROCRISTAL Compact UV-C 5 W

**Product information** 

Crystal-clear and healthy water Poor light conditions, over-fertilisation or even a surplus of nutrients can have negative effects on the aquarium water and may promote algae growth. Floating algae lead to green, bacteria to white clouding. The JBL water clarifier eliminates clouding caused by bacteria and floating algae. The aquarium water passes through the sturdy UV-resistant casing of the clarifier. The UV-C radiation kills off bacteria, other germs and floating algae as the water passes through. The efficiency of this UV-C water clarifier is particularly high, since the glass cylinder is surrounded by a reflecting stainless steel foil which reflects the UV-C radiation, thus doubling the efficiency. This can also help to eliminate persistent algae, such as thread algae, since their spores are also largely killed off.

#### Easy to install

Connect the water clarifier to the external filter or a separate water pump. Thanks to the 90° elbow included in the pack, any installation position is possible.

#### Safety

The JBL UV-C Water Clarifier is TÜV tested and has a safety switch for an automatic switch off when the device is opened. The casing is UV-resistant and has sturdy walls. It is equipped with a LED lamp which indicates whether the UV-C lamp is working.