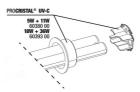

JBL PC UV-C bulb protection kit

JBL PC UV-C quartz glass cylinder set

JBL PC UV-C 5,11,18,36 W mounting

JBL PC UV-C 5 W casing kit (2 parts)

JBL PC UV-C glass sleeve + reflector set

JBL PC UV-C hose connection gaskets

JBL PC UV-C hose connection set

JBL PC Compact UV-C electrical unit