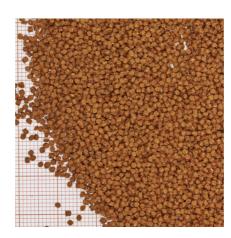

#### Pond food for all biotope fish

- Complete food with the right protein/fat ratio 4:1 in accordance with the NEO index which takes temperature, function, animal size and age into account
- With salmon, shrimps, spirulina and plant components for a nature-near nutrition for biotope fish, such as sunbleak, gudgeon, stickleback, minnow etc. (at 10-30 °C water temperature)
- Food size XS (1.5 mm) for fish from 5-15 cm
- Sinking food pearls with 34 % protein, 8 % fat, 4 % crude fibre and 12 % crude ash
- Small food pearls in resealable (air, water and lightproof) plastic tin for the preservation of quality

# Analytical components

| Crude protein | 34 % |
|---------------|------|
| Fat content   | 8 %  |
| Crude fibre   | 4 %  |
| Crude ash     | 12 % |