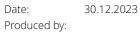

# • Analytical components

|  | Crude protein | 34 % |
|--|---------------|------|
|  | Fat content   | 8 %  |
|  | Crude fibre   | 4 %  |
|  | Crude ash     | 12 % |