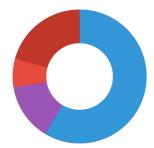

# Composition

| salmon meal   |
|---------------|
| shrimp meal   |
| soy bean meal |
| wheat germs   |
| rice meal     |
| seaweed meal  |
| oatmeal       |
| corn meal     |
| green meal    |
| yeast extract |
| methionine    |