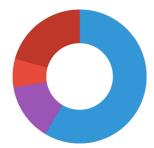

# Composition

| salmon meal   |
|---------------|
| shrimp meal   |
| soy bean meal |
| wheat germs   |
| rice meal     |
| seaweed meal  |
| oatmeal       |
| corn meal     |
| green meal    |
| yeast extract |
| methionine    |
| methionine    |