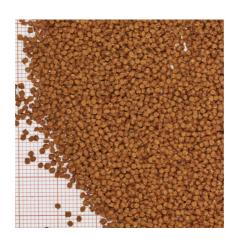

#### Pond food for all biotope fish

- Complete food with the right protein/fat ratio 4:1 in accordance with the NEO index which takes temperature, function, animal size and age into account
- With salmon, shrimps, spirulina and plant components for a nature-near nutrition for biotope fish, such as sunbleak, gudgeon, stickleback, minnow etc. (at 10-30 °C water temperature)
- Food size XS (1.5 mm) for fish from 5-15 cm
- Sinking food pearls with 34 % protein, 8 % fat, 4 % crude fibre and 12 % crude ash
- Small food pearls in resealable (air, water and lightproof) plastic tin for the preservation of quality

| Features             |                                                                         |                                                                               |
|----------------------|-------------------------------------------------------------------------|-------------------------------------------------------------------------------|
| Material             | You will find details of the materials used under Details & Composition | You will find details of the<br>materials used under Details &<br>Composition |
| Food type            | granulates                                                              | granulates                                                                    |
| Colour               | brown                                                                   | brown                                                                         |
| Dosage               | Feed 1 – 2 times a day, as much as can be eaten within a few minutes    | Feed 1 – 2 times a day, as much as can be eaten within a few minutes          |
| Transport conditions | -                                                                       | -                                                                             |