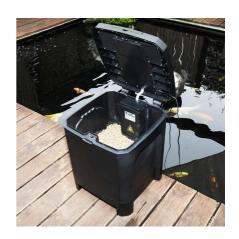

### Product information

An automatic feeder for pond fish has many advantages: Your koi and other pond fish are reliably supplied with food when you are away on holiday or on weekend trips. You decide when and how much the JBL automatic feeder has to feed. But you can also ignore the set programme at any time and start feeding manually. The selectable throwing range ensures that even the slightly smaller or weaker pond fish are fed.

The water temperature sensor (included), which you can position in any water depth up to 3 m, shows you the water temperature digitally on the waterproof display. So you can always select the right food to suit the prevailing water temperature. The JBL ProPond food concept has been developed to take the season, water temperature, living conditions and size of the fish into account.

The JBL ProPond AutoFood is completely weatherproof and rainproof.

For all JBL PROPOND pond foods and others, up to 9 mm diameter.

| Further information   |   |
|-----------------------|---|
| FAQ                   | ~ |
| Blog                  | ~ |
| Press                 | ~ |
| Laboratory/calculator | × |
| Worth reading         | ~ |
| Spare parts           | ~ |
| Video                 | ~ |
| GarantiePlus          | ~ |
| Instructions          | ~ |
| QR code               |   |