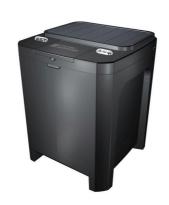

Weatherproof solar feeder for all pond fish

Suitable for:

- Accurately feeds your pond fish the amount of food you set, up to 24 times a day (e.g. for juvenile fish), reliably and independent of the electricity supply. For all JBL pond foods or others, up to 9 mm diameter.
- Mount, programme feeding times and quantities (10 steps), fill with food and set throwing range to 0.5 or 1.0 m. Manual feeding possible
- Energy source selectable: use built-in solar panel with rechargeable battery or connect directly to power source via 5 m mains cable. With recessed grips for convenient handling
- Can hold up to 25 litres of food. Water temperature (important for the type of food) is indicated on the digital display by the included temperature sensor
- Package contents: ready-to-operate automatic feeder with solar panel, power supply and water temperature sensor. 2 red LEDs indicate low food in the container. Dimensions: 375 x 375 x 462 mm

### Product information

An automatic feeder for pond fish has many advantages: Your koi and other pond fish are reliably supplied with food when you are away on holiday or on weekend trips. You decide when and how much the JBL automatic feeder has to feed. But you can also ignore the set programme at any time and start feeding manually. The selectable throwing range ensures that even the slightly smaller or weaker pond fish are fed.

The JBL ProPond AutoFood is completely weatherproof and rainproof.

For all JBL PROPOND pond foods and others, up to 9 mm diameter.

| Further information   |   |
|-----------------------|---|
| FAQ                   | ~ |
| Blog                  | ~ |
| Press                 | ~ |
| Laboratory/calculator | × |
| Worth reading         | ~ |
| Spare parts           | ~ |
| Video                 | ~ |
| GarantiePlus          | ~ |
| Instructions          | ~ |
| QR code               |   |