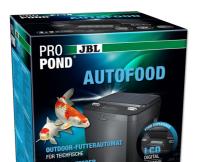

Weatherproof solar feeder for all pond fish

Suitable for:

- Accurately feeds your pond fish the amount of food you set, up to 24 times a day (e.g. for juvenile fish), reliably and independent of the electricity supply. For all JBL pond foods or others, up to 9 mm diameter.
- Mount, programme feeding times and quantities (10 steps), fill with food and set throwing range to 0.5 or 1.0 m. Manual feeding possible
- Energy source selectable: use built-in solar panel with rechargeable battery or connect directly to power source via 5 m mains cable. With recessed grips for convenient handling
- Can hold up to 25 litres of food. Water temperature (important for the type of food) is indicated on the digital display by the included temperature sensor
- Package contents: ready-to-operate automatic feeder with solar panel, power supply and water temperature sensor. 2 red LEDs indicate low food in the container. Dimensions: 375 x 375 x 462 mm

### Product information

An automatic feeder for pond fish has many advantages: Your koi and other pond fish are reliably supplied with food when you are away on holiday or on weekend trips. You decide when and how much the JBL automatic feeder has to feed. But you can also ignore the set programme at any time and start feeding manually. The selectable throwing range ensures that even the slightly smaller or weaker pond fish are fed.

The JBL ProPond AutoFood is completely weatherproof and rainproof.

For all JBL PROPOND pond foods and others, up to 9 mm diameter.

| Further information   |   |
|-----------------------|---|
| FAQ                   | ~ |
| Blog                  | ~ |
| Press                 | ~ |
| Laboratory/calculator | × |
| Worth reading         | ~ |
| Spare parts           | ~ |
| Video                 | ~ |
| GarantiePlus          | ~ |
| Instructions          | ~ |
| QR code               |   |