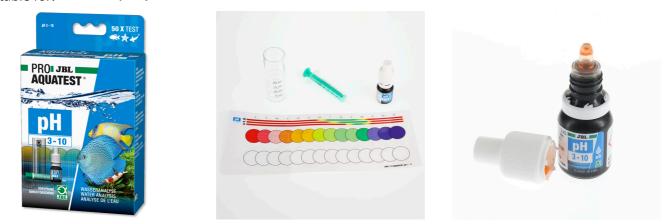

Quick test to determine the acidity

Suitable for: < 🖈 🖌 🐋

CARE

PFLEGE **ENTRETIEN** 

- Simple and reliable monitoring of the water values in ponds and aquariums. Determines the ideal pH value in fresh and marine water
- Quick test: fill plastic cuvette with sample water, add reagent, read value of the sample off colour chart
- When to use: daily for one week in newly set up aquariums, afterwards weekly
- You will find detailed information and troubleshooting tips about water analysis on the JBL website in Essentials/Aquarium or Pond
- Package contents: 1 complete kit with one reagent pH 3.0-10.0, 1 cuvette and 1 colour chart; contents for approx. 50 measurements

| Article data             |                              |                                        |
|--------------------------|------------------------------|----------------------------------------|
|                          |                              | JBL PROAQUATEST pH 3.10-10.0           |
| Product name             | JBL PROAQUATEST pH 3.10-10.0 | REFILL                                 |
| Art. No.                 | 2410100                      | 2410200                                |
| EAN number               | 4014162241016                | 4014162241023                          |
| EAN as barcode           |                              |                                        |
| For                      | 50 Tests                     | Refill                                 |
| -                        | -                            | -                                      |
| Expiry months            | 48                           | 48                                     |
| RRP incl. VAT            | 12,16€                       | 6,75 €                                 |
| Base price               | -                            | -                                      |
| Nominal filling quantity | -                            | -                                      |
| Base quantity            | 1                            | 1                                      |
| Gross weight             | 124 g                        | 28 g                                   |
| Net weight               | 87 g                         | 10 g                                   |
| Weight change            | -                            | -                                      |
| [                        |                              |                                        |
| Disposal                 |                              |                                        |
| Product name             | JBL PROAQUATEST pH 3.10-10.0 | JBL PROAQUATEST pH 3.10-10.0<br>REFILL |
| Art. No.                 | 2410100                      | 2410200                                |
| Green dot                | ✓                            | ✓                                      |
| Group electronic waste   | -                            | -                                      |
| Disposal weight          | -                            | -                                      |
| Battery type             | -                            | -                                      |
| Battery return           | -                            | -                                      |
| Battery rechargeable     | -                            | -                                      |
|                          |                              |                                        |