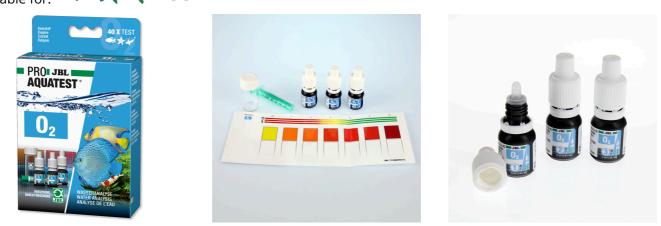

Quick test to determine the oxygen content

Suitable for: < 🖈 🖌 🦡

- To determine the current oxygen content and as a result indicate whether measures to increase the O2 content need to be taken
- Quick test to monitor the aeration: fill glass vial with sample water, add reagent, read sample value off colour chart
- When to use: once a week in newly set up aquariums and if there are signs of oxygen deficiency. Clear colour indication from yellow to wine-red
- You will find detailed information and troubleshooting tips about water analysis on the JBL website in Essentials/Aquarium or Pond
- Package contents: 1 quick test. Contents for approx. 40 measurements. Incl. 3 reagents, syringe, glass vial with screw cap and colour chart. Reagent refill separately available