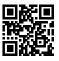

Quick test to determine the oxygen content

Suitable for: < 🖈 🖌 🦡

- To determine the current oxygen content and as a result indicate whether measures to increase the O2 content need to be taken
- Quick test to monitor the aeration: fill glass vial with sample water, add reagent, read sample value off colour chart
- When to use: once a week in newly set up aquariums and if there are signs of oxygen deficiency. Clear colour indication from yellow to wine-red
- You will find detailed information and troubleshooting tips about water analysis on the JBL website in Essentials/Aquarium or Pond
- Package contents: 1 quick test. Contents for approx. 40 measurements. Incl. 3 reagents, syringe, glass vial with screw cap and colour chart. Reagent refill separately available