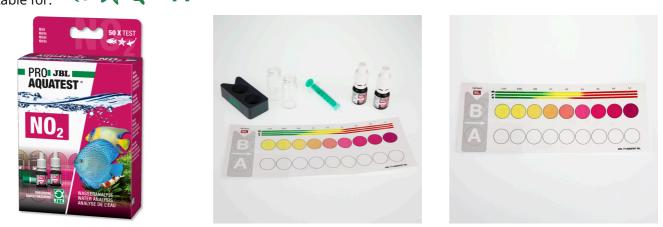

Quick test to determine the nitrite content

Suitable for: < 🖈 🎸 🦡

PFLEGE ENTRETIEN

CARE

- Nitrite is a toxic nitrogen compound, which is formed when the bacterial balance is disturbed or when setting up a new aquarium. The test shows the exact nitrite content of the water
- Laboratory comparator system to compensate the inherent water colour: fill glass vials with sample water, add reagents to one vial, place vials in holder, read values off colour chart
- Use: when setting up a new freshwater aquarium: daily for 3 weeks. For initial setup with marine water: once a week. For use with fish diseases or fish deaths
- You will find detailed information and troubleshooting tips about water analysis on the JBL website in Essentials/Aquarium or Pond
- Package contents: 1 nitrite test for approx. 50 measurements, incl. 2 reagents, 2 glass vials with screw caps, syringe, comparator block and colour scale. Reagent refill separately available