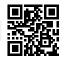

Quick test to determine the nitrite content

Suitable for: < 🖈 🎸 🦡

PFLEGE ENTRETIEN

CARE

- Nitrite is a toxic nitrogen compound, which is formed when the bacterial balance is disturbed or when setting up a new aquarium. The test shows the exact nitrite content of the water
- Laboratory comparator system to compensate the inherent water colour: fill glass vials with sample water, add reagents to one vial, place vials in holder, read values off colour chart
- Use: when setting up a new freshwater aquarium: daily for 3 weeks. For initial setup with marine water: once a week. For use with fish diseases or fish deaths
- You will find detailed information and troubleshooting tips about water analysis on the JBL website in Essentials/Aquarium or Pond
- Package contents: 1 nitrite test for approx. 50 measurements, incl. 2 reagents, 2 glass vials with screw caps, syringe, comparator block and colour scale. Reagent refill separately available

Recommended nitrite values: Freshwater aquarium (community aquarium): 0-0.2 mg/l Lake Malawi/Lake Tanganyika aquarium: 0-0.2 mg/l Plant aquarium with few fish (aquascaping): 0-0.2 mg/l Marine aquarium: 0-0.2 mg/l Pond: 0-0.2 mg/l