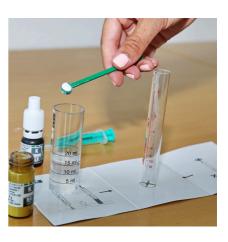

Quick test to determine the potassium content

Suitable for: < 🖈 🏏

PFLEGE ENTRETIEN

CARE

- For perfect aquarium plant growth: determines the ideal potassium value to monitor the fertilisation of freshwater aquariums
- Quick test: fill cuvette with sample water, add reagents, fill cloudy sample water into special glass vial until underlying cross is no longer visible, read the quantity you have filled. This value is equivalent to the potassium content in mg/l
- Often too low a potassium content leads to stagnating plant growth, although all other factors such as CO2, iron and light are present. Fertilisers such as JBL Ferropol or JBL ProScape K Macroelements can increase the K content
- You will find detailed information and troubleshooting tips about water analysis on the JBL website in Essentials/Aquarium
- Package contents: 1 potassium test kit for approx. 25 measurements, incl. 2 reagents, special glass vial, syringe, dosing spoon and colour chart. Reagent refill separately available