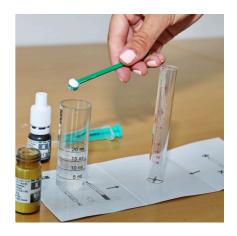

Quick test to determine the potassium content

- For perfect aquarium plant growth: determines the ideal potassium value to monitor the fertilisation of freshwater aquariums
- Quick test: fill cuvette with sample water, add reagents, fill cloudy sample water into special glass vial until underlying cross is no longer visible, read the quantity you have filled. This value is equivalent to the potassium content in mg/l
- Often too low a potassium content leads to stagnating plant growth, although all other factors such as CO2, iron and light are present. Fertilisers such as JBL Ferropol or JBL ProScape K Macroelements can increase the K content
- You will find detailed information and troubleshooting tips about water analysis on the JBL website in Essentials/Aquarium
- Package contents: 1 potassium test kit for approx. 25 measurements, incl. 2 reagents, special glass vial, syringe, dosing spoon and colour chart. Reagent refill separately available