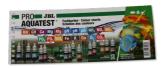

Quick test to determine the potassium content

- For perfect aquarium plant growth: determines the ideal potassium value to monitor the fertilisation of freshwater aquariums
- Quick test: fill cuvette with sample water, add reagents, fill cloudy sample water into special glass vial until underlying cross is no longer visible, read the quantity you have filled. This value is equivalent to the potassium content in mg/l
- Often too low a potassium content leads to stagnating plant growth, although all other factors such as CO2, iron and light are present. Fertilisers such as JBL Ferropol or JBL ProScape K Macroelements can increase the K content
- You will find detailed information and troubleshooting tips about water analysis on the JBL website in Essentials/Aquarium
- Package contents: 1 potassium test kit for approx. 25 measurements, incl. 2 reagents, special glass vial, syringe, dosing spoon and colour chart. Reagent refill separately available

# JBL PROAQUATEST K Potassium Product details

| Article data             |                             |                          |
|--------------------------|-----------------------------|--------------------------|
| Product name             | JBL PROAQUATEST K Potassium | JBL PROAQUATEST K REFILL |
| Art. No.                 | 2413000                     | 2413100                  |
| EAN number               | 4014162241306               | 4014162241313            |
| EAN as barcode           |                             |                          |
| For                      | 25 Tests                    | Refill                   |
| -                        | -                           | -                        |
| Expiry months            | 48                          | 48                       |
| RRP incl. VAT            | 28,32 €                     | 19,94 €                  |
| Base price               | -                           | -                        |
| Nominal filling quantity | -                           | -                        |
| Base quantity            | 1                           | 1                        |
| Gross weight             | 123 g                       | 54 g                     |
| Net weight               | 72 g                        | 22 g                     |
| Weight change            | -                           | -                        |