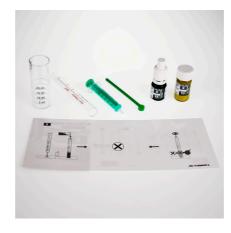

Quick test to determine the potassium content

- For perfect aquarium plant growth: determines the ideal potassium value to monitor the fertilisation of freshwater aquariums
- Quick test: fill cuvette with sample water, add reagents, fill cloudy sample water into special glass vial until underlying cross is no longer visible, read the quantity you have filled. This value is equivalent to the potassium content in mg/l
- Often too low a potassium content leads to stagnating plant growth, although all other factors such as CO2, iron and light are present. Fertilisers such as JBL Ferropol or JBL ProScape K Macroelements can increase the K content
- You will find detailed information and troubleshooting tips about water analysis on the JBL website in Essentials/Aquarium
- Package contents: 1 potassium test kit for approx. 25 measurements, incl. 2 reagents, special glass vial, syringe, dosing spoon and colour chart. Reagent refill separately available