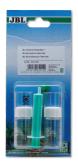

Quick test to determine the potassium content

- For perfect aquarium plant growth: determines the ideal potassium value to monitor the fertilisation of freshwater aquariums
- Quick test: fill cuvette with sample water, add reagents, fill cloudy sample water into special glass vial until underlying cross is no longer visible, read the quantity you have filled. This value is equivalent to the potassium content in mg/l
- Often too low a potassium content leads to stagnating plant growth, although all other factors such as CO2, iron and light are present. Fertilisers such as JBL Ferropol or JBL ProScape K Macroelements can increase the K content
- You will find detailed information and troubleshooting tips about water analysis on the JBL website in Essentials/Aquarium
- Package contents: 1 potassium test kit for approx. 25 measurements, incl. 2 reagents, special glass vial, syringe, dosing spoon and colour chart. Reagent refill separately available