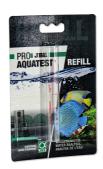

# JBL PROAQUATEST K Potassium Product details

| Article data             |                             |                          |
|--------------------------|-----------------------------|--------------------------|
| Product name             | JBL PROAQUATEST K Potassium | JBL PROAQUATEST K REFILL |
| Art. No.                 | 2413000                     | 2413100                  |
| EAN number               | 4014162241306               | 4014162241313            |
| EAN as barcode           |                             |                          |
| For                      | 25 Tests                    | Refill                   |
| -                        | -                           | -                        |
| Expiry months            | 48                          | 48                       |
| RRP incl. VAT            | 28,32 €                     | 19,94 €                  |
| Base price               | -                           | -                        |
| Nominal filling quantity | -                           | -                        |
| Base quantity            | 1                           | 1                        |
| Gross weight             | 123 g                       | 54 g                     |
| Net weight               | 72 g                        | 22 g                     |
| Weight change            | -                           | -                        |