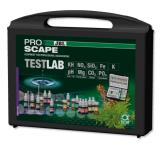

Quick test to determine the potassium content

- For perfect aquarium plant growth: determines the ideal potassium value to monitor the fertilisation of freshwater aquariums
- Quick test: fill cuvette with sample water, add reagents, fill cloudy sample water into special glass vial until underlying cross is no longer visible, read the quantity you have filled. This value is equivalent to the potassium content in mg/l
- Often too low a potassium content leads to stagnating plant growth, although all other factors such as CO2, iron and light are present. Fertilisers such as JBL Ferropol or JBL ProScape K Macroelements can increase the K content
- You will find detailed information and troubleshooting tips about water analysis on the JBL website in Essentials/Aquarium
- Package contents: 1 potassium test kit for approx. 25 measurements, incl. 2 reagents, special glass vial, syringe, dosing spoon and colour chart. Reagent refill separately available

Recommended potassium values:

Freshwater aquarium (community aquarium): 10-30 mg/l Lake Malawi/Lake Tanganyika aquarium: 10-30 mg/l Plant aquarium with few fish (aquascaping): 10-30 mg/l

Marine aquarium: the potassium content is not measurable with this test